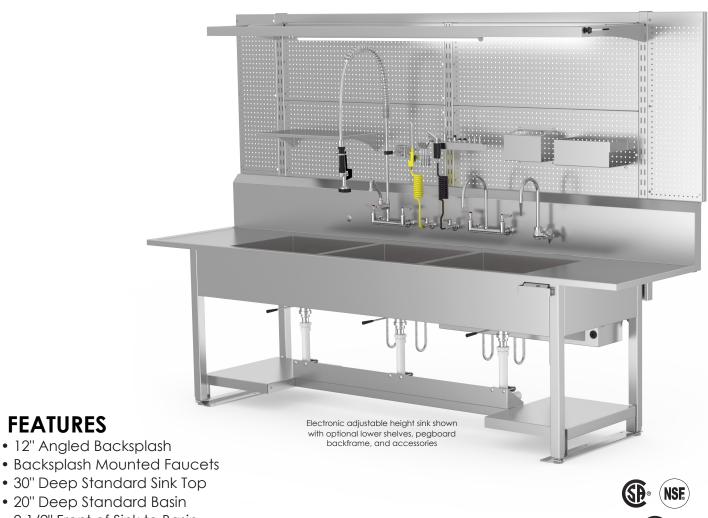

## **Adjustable Height Processing Sinks**

- 2 1/2" Front of Sink to Basin
- Individual Plumbing for Adjustable Height Sinks
- Adjustable Height Controllers Mounted in Front Apron
- Universal Workflow

**FEATURES** 

- Larger Seismic Brackets
- Pegboard Backframe and Accessories Options
- Bolt-on Side Splash Option
- H-Brace with Lower Shelf Option

Note: ETL compliance for adjustable height models only

Acart Equipment Ltd. 1416 Bonhill Road Mississauga, ON L5T 1L3