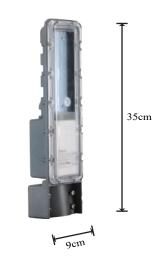

Fading

Areas of application Street Light

Application Method Pipe Mount

MRP (Rs.) ₹ 1433.00

Dimensions 350x90x60mm (Length\*Width\*Height)

| Electrical Specification           |          |
|------------------------------------|----------|
| Input Power (W)                    | 20       |
| Input Voltage (V)                  | 230      |
| Input Current (mA)                 | 86       |
| Power Factor %                     | 90       |
| THD %                              | <10      |
| Output voltage (with Load) Vdc     | 63       |
| Output Current (mA) dc             | 300mAH   |
| Driver Efficiency (%)              | 90%      |
| Operating Voltage (V)              | 220-230  |
| Operating Frequency (Hz)           | 50       |
| Output Open Circuit Voltage (Vdc)  | 72       |
| Output Open Circuit Protection     | Yes      |
| Output Short Circuit Protection    | Yes      |
| Surge Protection                   | 6KVA     |
| Electric Strength as per IS 16102  | 1.5KV    |
| Input Voltage Range(V)(AC)         | 130-150  |
| System Power Consumption(W)+/- 10% | 20       |
| Driver Type(External/Internal)     | Internal |