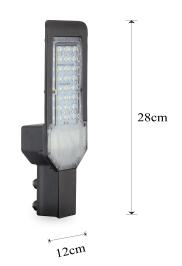

Fading

**Areas of application** Street Light

**Application Method** Pipe Mount

MRP (Rs.) ₹ 1285.00

**Dimensions** 280x120x60mm (Length\*Width\*Height)

| Electrical Specification           |          |
|------------------------------------|----------|
| Input Power (W)                    | 24       |
| Input Voltage (V)                  | 230      |
| Input Current (mA)                 | 104      |
| Power Factor %                     | 90       |
| THD %                              | <10      |
| Output voltage (with Load) Vdc     | 38       |
| Output Current (mA) dc             | 560mAH   |
| Driver Efficiency (%)              | 90%      |
| Operating Voltage (V)              | 220-230  |
| Operating Frequency (Hz)           | 50       |
| Output Open Circuit Voltage (Vdc)  | 42       |
| Output Open Circuit Protection     | Yes      |
| Output Short Circuit Protection    | Yes      |
| Surge Protection                   | 6KVA     |
| Electric Strength as per IS 16102  | 1.5KV    |
| Input Voltage Range(V)(AC)         | 130-150  |
| System Power Consumption(W)+/- 10% | 24       |
| Driver Type(External/Internal)     | Internal |