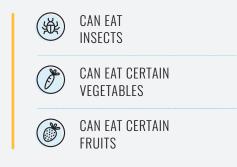

## Animal Care For BEARDED DRAGON

petsense

| $\dot{}$ |               |                                                                    |
|----------|---------------|--------------------------------------------------------------------|
| F        | Habitat       | 40 - 75 Gal Terrarium with<br>Locking Screen Lid                   |
|          | Temp Range    | 80° - 85°F, Cool Side<br>95° - 105°F, Basking<br>70° - 75°F, Night |
|          | Substrate     | Tank Liner                                                         |
|          | Hides         | Reptile Hut, Cork Bark                                             |
|          | Lighting      | UVA/UVB                                                            |
|          | Diet          | Insects, Vegetables, Fruits                                        |
|          | Water Source  | Shallow Dish                                                       |
|          | Humidity      | 35% - 40%                                                          |
|          | Handling      | Handle with Care, Can Be Skittish                                  |
|          | Max Size      | 24" Long                                                           |
|          | Life Span     | 6 - 10 Years                                                       |
|          | Habitat Mates | No, House As Individuals                                           |
|          |               |                                                                    |