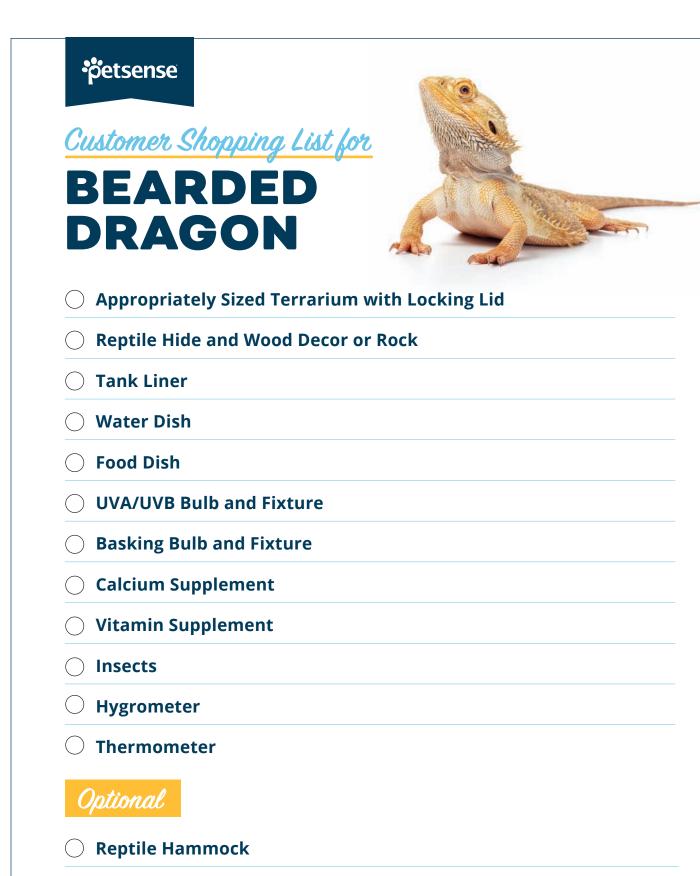

## Animal Care For BEARDED DRAGON

petsense

| $\dot{}$ |               |                                                                    |
|----------|---------------|--------------------------------------------------------------------|
| F        | Habitat       | 40 - 75 Gal Terrarium with<br>Locking Screen Lid                   |
|          | Temp Range    | 80° - 85°F, Cool Side<br>95° - 105°F, Basking<br>70° - 75°F, Night |
|          | Substrate     | Tank Liner                                                         |
|          | Hides         | Reptile Hut, Cork Bark                                             |
|          | Lighting      | UVA/UVB                                                            |
|          | Diet          | Insects, Vegetables, Fruits                                        |
|          | Water Source  | Shallow Dish                                                       |
|          | Humidity      | 35% - 40%                                                          |
|          | Handling      | Handle with Care, Can Be Skittish                                  |
|          | Max Size      | 24" Long                                                           |
|          | Life Span     | 6 - 10 Years                                                       |
|          | Habitat Mates | No, House As Individuals                                           |
|          |               |                                                                    |