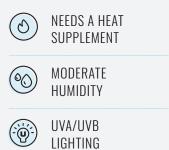

## Animal Care For BEARDED DRAGON

petsense

| $\dot{}$ |               |                                                                    |
|----------|---------------|--------------------------------------------------------------------|
| F        | Habitat       | 40 - 75 Gal Terrarium with<br>Locking Screen Lid                   |
|          | Temp Range    | 80° - 85°F, Cool Side<br>95° - 105°F, Basking<br>70° - 75°F, Night |
|          | Substrate     | Tank Liner                                                         |
|          | Hides         | Reptile Hut, Cork Bark                                             |
|          | Lighting      | UVA/UVB                                                            |
|          | Diet          | Insects, Vegetables, Fruits                                        |
|          | Water Source  | Shallow Dish                                                       |
|          | Humidity      | 35% - 40%                                                          |
|          | Handling      | Handle with Care, Can Be Skittish                                  |
|          | Max Size      | 24" Long                                                           |
|          | Life Span     | 6 - 10 Years                                                       |
|          | Habitat Mates | No, House As Individuals                                           |
|          |               |                                                                    |