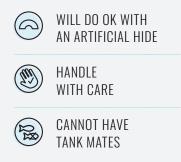

## Animal Care For BEARDED DRAGON

petsense

| $\dot{}$ |               |                                                                    |
|----------|---------------|--------------------------------------------------------------------|
| F        | Habitat       | 40 - 75 Gal Terrarium with<br>Locking Screen Lid                   |
|          | Temp Range    | 80° - 85°F, Cool Side<br>95° - 105°F, Basking<br>70° - 75°F, Night |
|          | Substrate     | Tank Liner                                                         |
|          | Hides         | Reptile Hut, Cork Bark                                             |
|          | Lighting      | UVA/UVB                                                            |
|          | Diet          | Insects, Vegetables, Fruits                                        |
|          | Water Source  | Shallow Dish                                                       |
|          | Humidity      | 35% - 40%                                                          |
|          | Handling      | Handle with Care, Can Be Skittish                                  |
|          | Max Size      | 24" Long                                                           |
|          | Life Span     | 6 - 10 Years                                                       |
|          | Habitat Mates | No, House As Individuals                                           |
|          |               |                                                                    |

## **HELPFUL TIPS**

- + Can become docile with regular handling
- + Good beginner reptile due to ease of care
- + Maintaining a clean habitat prevents infections
- + Should not be housed with others as it ages
- + Improper care can lead to incomplete sheds