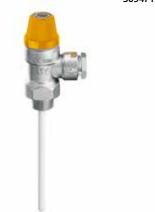

## 309 - TEMPERATURE AND PRESSURE RELIEF VALVE. FOR SOLAR THERMAL SYSTEMS, TO PROTECT THE HOT WATER STORAGE

| Ref no | Size      | Connections         | Pressure | Length | Temp. & Discharge Rate |
|--------|-----------|---------------------|----------|--------|------------------------|
| 309401 | ½″ x 15mm | M BSP x Compression | 10 bar   | 102mm  | 90°C 10 kw             |
| 309461 | ½″ x 15mm | M BSP x Compression | 6 bar    | 102mm  | 90°C 10 kw             |
| 309471 | ½″ x 15mm | M BSP x Compression | 7 bar    | 102mm  | 90°C 10 kw             |
| 309501 | ¾″ x 22mm | M BSP x Compression | 10 bar   | 99mm   | 90°C 25 kw             |
| 309561 | ¾″ x 22mm | M BSP x Compression | 6 bar    | 99mm   | 90°C 25 kw             |
| 309571 | ¾″ x 22mm | M BSP x Compression | 7 bar    | 99mm   | 90°C 25 kw             |

#### 309471

#### **SPECIFICATION**

- For use on solar thermal systems
- · Max percentage of glycol: 50%

SAFETY VALVES ONLINE

01482 601030

www.safetyvalvesonline.com

sales@safetyvalvesonline.com