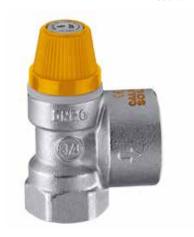

#### 253 - SAFETY RELIEF VALVE FOR SOLAR THERMAL SYSTEMS

| 253046 | N46 | 753 |  |
|--------|-----|-----|--|

| Ref no | Size      | Connections | Pressure  |
|--------|-----------|-------------|-----------|
| 253040 | ½″ ×¾″    | F x F BSP   | 10.00 bar |
| 253042 | ½″ x¾″    | F x F BSP   | 2.50 bar  |
| 253043 | ½″ x¾″    | F x F BSP   | 3.00 bar  |
| 253044 | ½″ x¾″    | F x F BSP   | 4.00 bar  |
| 253046 | ½″ x¾″    | F x F BSP   | 6.00 bar  |
| 253048 | ½" ×¾"    | F x F BSP   | 8.00 bar  |
| 253052 | ¾″ x 1″   | F x F BSP   | 2.50 bar  |
| 253053 | ³⁄4″ x 1″ | F x F BSP   | 3.00 bar  |
| 253054 | ³⁄4″ x 1″ | F x F BSP   | 4.00 bar  |
| 253056 | ³⁄4″ x 1″ | F x F BSP   | 6.00 bar  |
| 253058 | ¾″ x 1″   | F x F BSP   | 8.00 bar  |

#### **SPECIFICATION**

- Max temperature: 160°C
- Max percentage of glycol: 50%