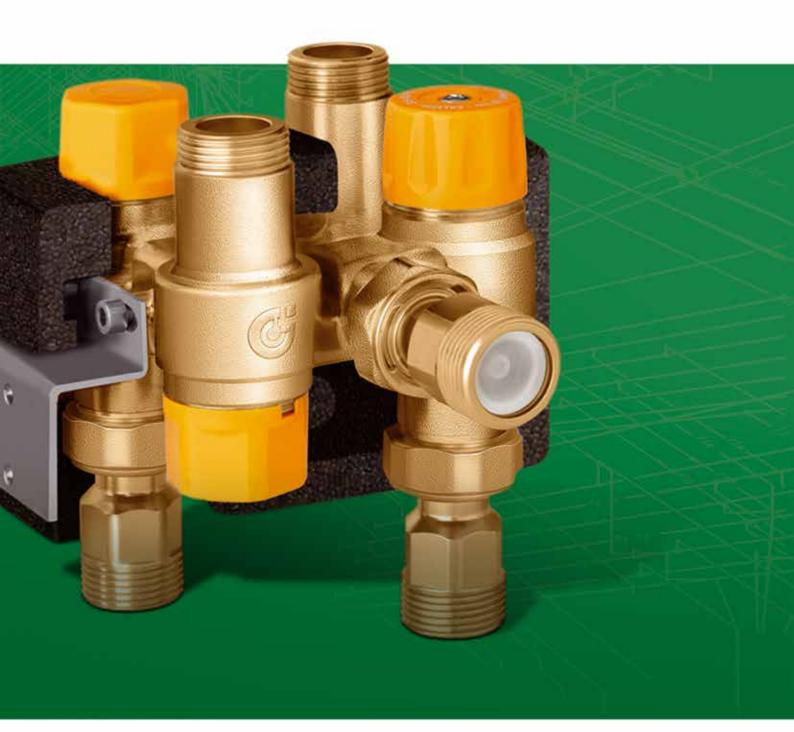

## SAFETY RELIEF VALVES & CONTROL VALVES

#### 253 - SAFETY RELIEF VALVE FOR SOLAR THERMAL SYSTEMS

| 253046 | N46 | 753 |  |
|--------|-----|-----|--|

| Ref no | Size      | Connections | Pressure  |
|--------|-----------|-------------|-----------|
| 253040 | ½″ ×¾″    | F x F BSP   | 10.00 bar |
| 253042 | ½″ x¾″    | F x F BSP   | 2.50 bar  |
| 253043 | ½″ x¾″    | F x F BSP   | 3.00 bar  |
| 253044 | ½″ x¾″    | F x F BSP   | 4.00 bar  |
| 253046 | ½″ x¾″    | F x F BSP   | 6.00 bar  |
| 253048 | ½" ×¾"    | F x F BSP   | 8.00 bar  |
| 253052 | ¾″ x 1″   | F x F BSP   | 2.50 bar  |
| 253053 | ³⁄4″ x 1″ | F x F BSP   | 3.00 bar  |
| 253054 | ³⁄4″ x 1″ | F x F BSP   | 4.00 bar  |
| 253056 | ³⁄4″ x 1″ | F x F BSP   | 6.00 bar  |
| 253058 | ¾″ x 1″   | F x F BSP   | 8.00 bar  |

#### **SPECIFICATION**

- Max temperature: 160°C
- Max percentage of glycol: 50%