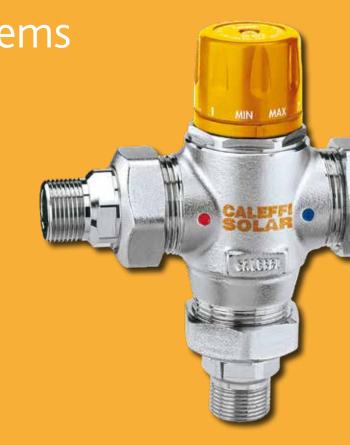

## 309 - TEMPERATURE AND PRESSURE RELIEF VALVE. FOR SOLAR THERMAL SYSTEMS, TO PROTECT THE HOT WATER STORAGE

| Ref no | Size      | Connections         | Pressure | Length | Temp. & Discharge Rate |
|--------|-----------|---------------------|----------|--------|------------------------|
| 309401 | ½″ x 15mm | M BSP x Compression | 10 bar   | 102mm  | 90°C 10 kw             |
| 309461 | ½″ x 15mm | M BSP x Compression | 6 bar    | 102mm  | 90°C 10 kw             |
| 309471 | ½″ x 15mm | M BSP x Compression | 7 bar    | 102mm  | 90°C 10 kw             |
| 309501 | ¾″ x 22mm | M BSP x Compression | 10 bar   | 99mm   | 90°C 25 kw             |
| 309561 | ¾″ x 22mm | M BSP x Compression | 6 bar    | 99mm   | 90°C 25 kw             |
| 309571 | ¾″ x 22mm | M BSP x Compression | 7 bar    | 99mm   | 90°C 25 kw             |

#### 309471

#### **SPECIFICATION**

- For use on solar thermal systems
- · Max percentage of glycol: 50%

SAFETY VALVES ONLINE

01482 601030

www.safetyvalvesonline.com

sales@safetyvalvesonline.com