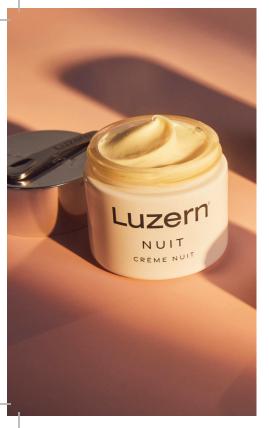

## **CRÈME NUIT Advanced Night Cream**

This ultra-rich, ultra-concentrated night crème contains Luzern's proprietary  $\mathbf{RetinO_2}^{\mathbb{M}}$ , a synergistic complex of Retinol, Oxygen, and Bakuchiol designed to amplify the benefits of retinol while you sleep. Targets the look of wrinkles, elasticity, and brightness.