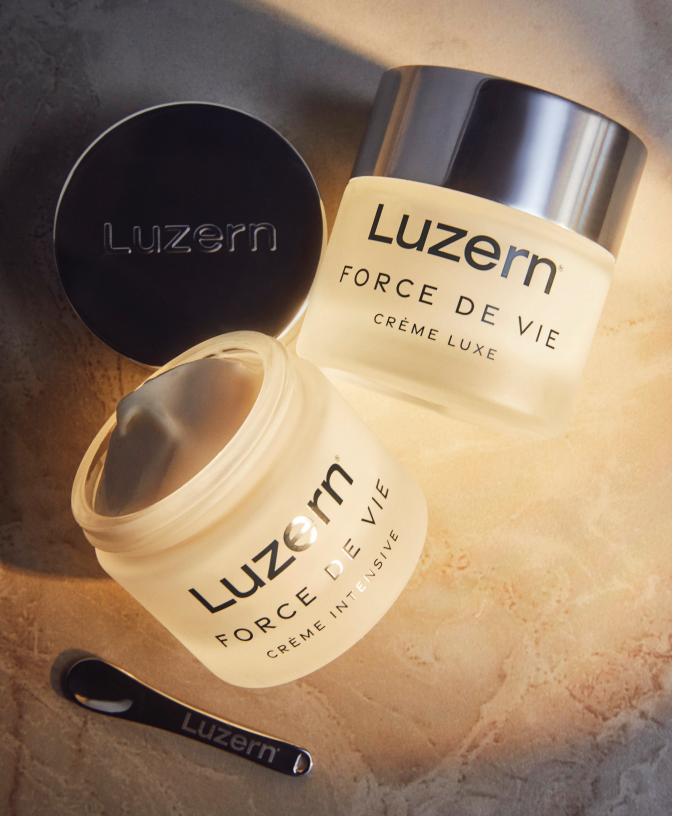

# FORCE DE VIE CRÈME LUXE

LUZEM FORCE DE VIE

**RESULTS.** High potency, hand harvested Swiss Alpine Organics, and age-defying cosmeceuticals in every jar.

**INTECRITY.** Vegan and vegetarian formulas, Cruelty-Free certified, small, cold mixed batches, non-GMO, sustainably farmed Swiss Alpine Extracts, free from irritating additives and toxic preservatives.

# FORCE DE VIE COLLECTION

Deeply replenishing moisturizers and eye cremes. The ultimate multitasking formulas deliver vital everyday hydration while helping fight free radicals and impart a look of improved elasticity and radiance.

### CRÈME LUXE

Infused with oxygen, moisture, and nutrients to encourage a healthy-look of radiance. *Normal/Dry.* 

### **CRÈME INTENSIVE**

Infused with oxygen, moisture, and nutrients to encourage a healthy-look of radiance. *Dry Skin.* 