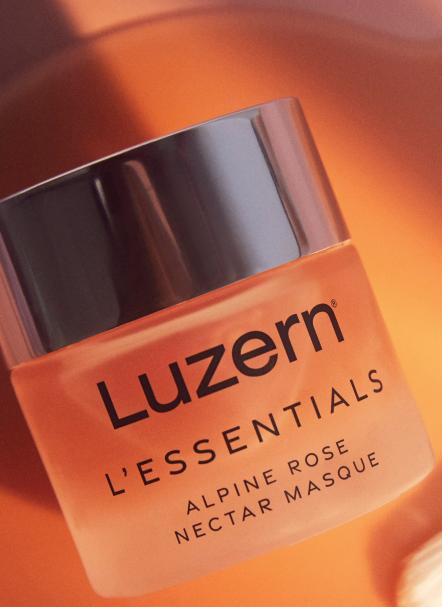

#### **ALPINE GLACIAL NECTAR MASQUE**

Nectar-like serum masque infused with precious Alpine Rose and Ruby powder, calms and cools leaving the skin absolutely luminous.