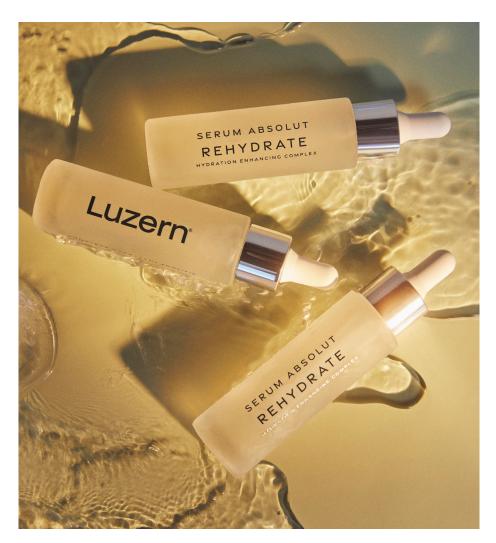

# SERUM ABSOLUT COLLECTION

### TAKE YOUR SKINCARE TO THE NEXT LEVEL.

These ultra-light, high-potency serums instantly penetrate deep within the skin's surface to deliver vital actives. Transform the look and feel of the skin by layering and customizing with serums.

### REHYDRATE

Intensive, deep hydrating ingredients work to keep skin supple and immersed in moisture.