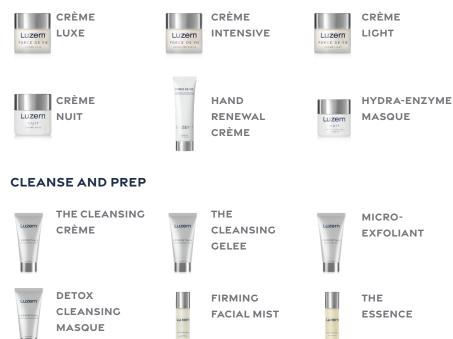

### CRÈME LUXE

Infused with oxygen, moisture, and nutrients to encourage a healthy-look of radiance. *Normal/Dry.* 

### **CRÈME INTENSIVE**

Infused with oxygen, moisture, and nutrients to encourage a healthy-look of radiance. *Dry Skin.* 

### **CRÈME LIGHT**

FORCE DE VI

(Spring 2023 release) Infused with oxygen, moisture, and nutrients to encourage a healthy-look of radiance. *Normal / Combination / Oily Skin.* 

### **RENEWAL HAND CRÈME**

Instantly absorbs into hands to hydrate, brighten and protect the delicate skin on the hands and arms.

\*All Force De Vie formulas contain Luzern's Proprietary **MFC MULTI-FERMENTATION COMPLEX:** a powerful cocktail of oxygen, peptides, co-enzyme Q10, hyaluronic acid, prebiotics, and vitamins. Fermentation increases ingredient bioavailability to help supercharge their ability to transform the beauty of your skin.

HYDRA-ENZYME MASQUE

Bio-fermentation, enzymes and peptides gently speeds the shedding of surface cells while you sleep leaving the skin dewy and glowing.

"a little at-home luxury in between spa visits, my skin feels so soft and silky"

#### THE CLEANSING CRÈME

A luxurious crème emulsion that hydrates, softens, and nourishes as it gently cleans.

### THE CLEANSING GELEE

Oil-free silky gel emulsion to clean, purify and balance without irritating or drying delicate skin.

#### MICRO-EXFOLIANT

Refining exfoliating polish uses spherical jojoba beads to minimize fine lines, detoxify, and sweep away dullness.

### DETOX CLEANSING MASQUE

A dual-action formula you can use as a clay-based cleanser and mask without the drying effects.

### FIRMING FACIAL MIST

An instant boost of radiance on demand. This cooling mist keeps skin hydrated, refreshed, and firm looking all day.

### THE ESSENCE

Alpine infused prep essence with natural moisture factors to hydrate, refresh, and balance after cleansing.