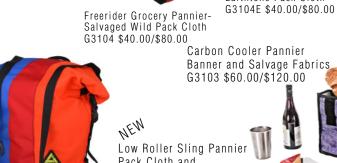

Sixer 6-Pack Caddy-Salvaged Wild Color Pack Cloth G3227 \$30.00/\$60.00

Dutchy Urban Pannier-Various Salvage Banner G3102 \$50.00/\$100.00

reerider Grocery Pannier-Earthtone Pack Cloth

Dutchy Urban Pannier-Earthtone Pack Cloth G3102E \$50.00/\$100.00

Packster Hip/Handle Bar Pack Salvaged Wild Colors and Bike Tubes G3232 \$40.00/\$80.00

Packster Hip/Handle Bar Pack Salvaged Earth Tone and Bike Tubes G3232E \$40.00/\$80.00

High Roller Convertible Backpack/Pannier Salvaged Black Pack Cloth/ Bike Tubes G3100 \$70.00/\$140.00

Low Roller Sling Pannier Pack Cloth and Bike Tubes Random Colors G3109 \$60.00/\$120.00

**SEAT BAGS/BIKE PACKS** 

NEW Halfshift Frame Bag Wild G3212 Earthtone G3212E \$25.00/\$50.00

Ecopak +