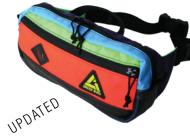

Top Tube Frame Protector Bike Tubes G3206 \$12.50/\$25.00

HIP/SLING **PACKS** 

Small G2301 \$5.00/\$10.00 Mid G2306 \$6.00/\$12.00 Large G2303 \$7.00/\$14.00

Hipster Hip/Handle Bar Pack Salvaged Wild Color Pack Cloth G3230 \$25.00/\$50.00