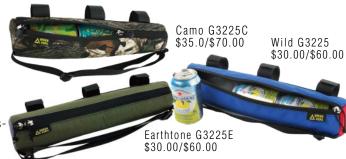

## **ACCESSORIES**

Everything Strap-Bike Tube G3302 \$4.00/\$8.00

ID Card Wallet-Bike Tube G2202 \$7.50/\$15.00

Frame Strap G3245 \$10.00/\$20.00

\*Pricing Wholesale/Retail

Cruiser Cooler / Handlebar Bag-Bike Tubes G3201\$30.00/\$60.00

HANDLE BAR BAGS

Fatty Handle Bar Bag Pack Cloth Wild/ Bike Tubes G3240 \$30.00/\$60.00

Fatty Handle Bar Bag Pack Cloth Earthtone/ Bike Tubes G3240E \$30.00/\$60.00

5.5"x3" 7"x4" Zip Pouches - Bike Tube

**BEVERAGE BAGS** 