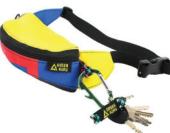

Top Tube Frame Protector Bike Tubes G3206 \$12.50/\$25.00

HIP/SLING **PACKS** 

Small G2301 \$5.00/\$10.00 Mid G2306 \$6.00/\$12.00 Large G2303 \$7.00/\$14.00

Hipster Hip/Handle Bar Pack Salvaged Wild Color Pack Cloth G3230 \$25.00/\$50.00