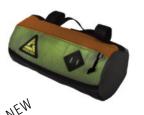

HANDLE BAR BAGS

Fatty Handle Bar Bag Pack Cloth Wild/ Bike Tubes G3240 \$30.00/\$60.00

Fatty Handle Bar Bag Pack Cloth Earthtone/ Bike Tubes G3240E \$30.00/\$60.00

5.5"x3" 7"x4" Zip Pouches - Bike Tube

**BEVERAGE BAGS** 