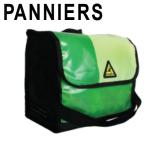

— 7 Men's Accessories Made From Unexpected Materials

"Green Guru makes products like bike panniers and backpacks from used inner tubes, convention banners, billboards, and fabric scraps. It sells its own products, and even manufactures upcycled products for third-party brands."

- In The Spotlight: Green Guru Gear

GREEN GURU 2500 47th St STE 12 Boulder, CO 80301

GREEN GURU makes gear for the future by stitching together the past's wastes like old bike tubes, tents, ropes, wet suits and more into new adventurous life and bike gear.