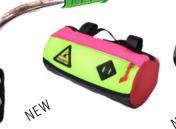

HANDLE BAR BAGS

Fatty Handle Bar Bag Pack Cloth Wild/ Bike Tubes G3240 \$30.00/\$60.00

Fatty Handle Bar Bag Pack Cloth Earthtone/ Bike Tubes G3240E \$30.00/\$60.00

5.5"x3" 7"x4" Zip Pouches - Bike Tube

**BEVERAGE BAGS** 