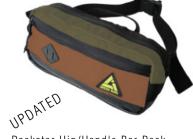

Top Tube Frame Protector Bike Tubes G3206 \$12.50/\$25.00

HIP/SLING **PACKS** 

Small G2301 \$5.00/\$10.00 Mid G2306 \$6.00/\$12.00 Large G2303 \$7.00/\$14.00

Hipster Hip/Handle Bar Pack Salvaged Wild Color Pack Cloth G3230 \$25.00/\$50.00