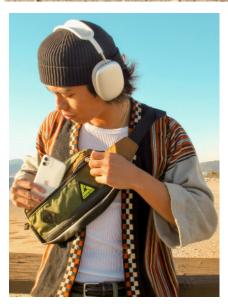

Top Tube Frame Protector Bike Tubes G3206 \$12.50/\$25.00

HIP/SLING **PACKS** 

Small G2301 \$5.00/\$10.00 Mid G2306 \$6.00/\$12.00 Large G2303 \$7.00/\$14.00

Hipster Hip/Handle Bar Pack Salvaged Wild Color Pack Cloth G3230 \$25.00/\$50.00