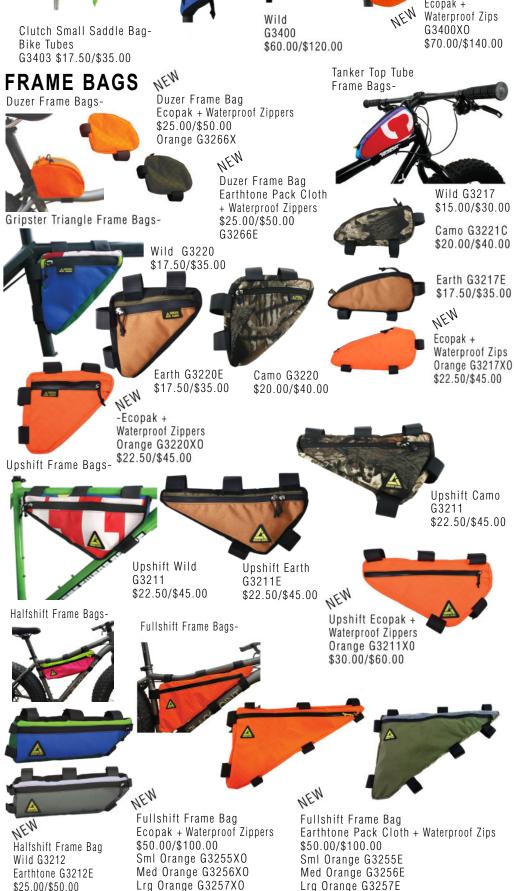

## **ACCESSORIES**

Everything Strap-Bike Tube G3302 \$4.00/\$8.00

ID Card Wallet-Bike Tube G2202 \$7.50/\$15.00

Frame Strap G3245 \$10.00/\$20.00

\*Pricing Wholesale/Retail

Cruiser Cooler / Handlebar Bag-Bike Tubes G3201\$30.00/\$60.00

Low Roller Sling Pannier Pack Cloth and Bike Tubes Random Colors G3109 \$60.00/\$120.00

**SEAT BAGS/BIKE PACKS** 

NEW Halfshift Frame Bag Wild G3212 Earthtone G3212E \$25.00/\$50.00

Ecopak +