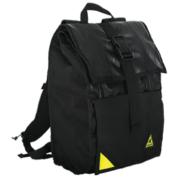

## **BACKPACKS**

Commuter Roll Top Backpack- Bike Tubes G1103 \$60.00/\$120.00

Joyride Roll Top Pack Salvaged Wild Colors G1106 \$60.00/\$120.00

Joyride Roll Top Pack Salvaged Earth Tone G1106E \$60.00/\$120.00