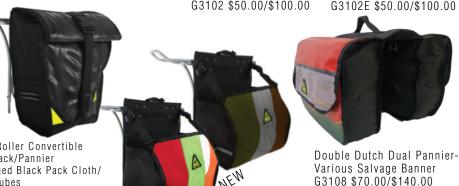

Sixer 6-Pack Caddy-Salvaged Wild Color Pack Cloth G3227 \$30.00/\$60.00

Dutchy Urban Pannier-Various Salvage Banner G3102 \$50.00/\$100.00

reerider Grocery Pannier-Earthtone Pack Cloth

Dutchy Urban Pannier-Earthtone Pack Cloth G3102E \$50.00/\$100.00

Packster Hip/Handle Bar Pack Salvaged Wild Colors and Bike Tubes G3232 \$40.00/\$80.00

Packster Hip/Handle Bar Pack Salvaged Earth Tone and Bike Tubes G3232E \$40.00/\$80.00

High Roller Convertible Backpack/Pannier Salvaged Black Pack Cloth/ Bike Tubes G3100 \$70.00/\$140.00