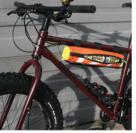

HANDLE BAR BAGS

Fatty Handle Bar Bag Pack Cloth Wild/ Bike Tubes G3240 \$30.00/\$60.00

Fatty Handle Bar Bag Pack Cloth Earthtone/ Bike Tubes G3240E \$30.00/\$60.00

5.5"x3" 7"x4" Zip Pouches - Bike Tube

**BEVERAGE BAGS** 