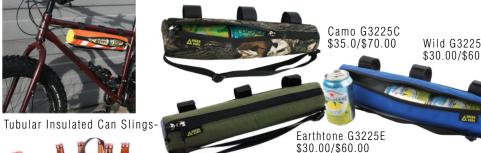

## **ACCESSORIES**

Everything Strap-Bike Tube G3302 \$4.00/\$8.00

ID Card Wallet-Bike Tube G2202 \$7.50/\$15.00

Frame Strap G3245 \$10.00/\$20.00

\*Pricing Wholesale/Retail

Cruiser Cooler / Handlebar Bag-Bike Tubes G3201\$30.00/\$60.00

HANDLE BAR BAGS

Fatty Handle Bar Bag Pack Cloth Wild/ Bike Tubes G3240 \$30.00/\$60.00

Fatty Handle Bar Bag Pack Cloth Earthtone/ Bike Tubes G3240E \$30.00/\$60.00

5.5"x3" 7"x4" Zip Pouches - Bike Tube

**BEVERAGE BAGS** 