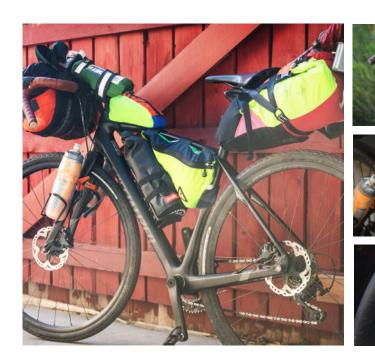

Sixer 6-Pack Caddy-Salvaged Wild Color Pack Cloth G3227 \$30.00/\$60.00

Dutchy Urban Pannier-Various Salvage Banner G3102 \$50.00/\$100.00

reerider Grocery Pannier-Earthtone Pack Cloth

Dutchy Urban Pannier-Earthtone Pack Cloth G3102E \$50.00/\$100.00

Low Roller Sling Pannier Pack Cloth and Bike Tubes Random Colors G3109 \$60.00/\$120.00

**SEAT BAGS/BIKE PACKS** 

NEW Halfshift Frame Bag Wild G3212 Earthtone G3212E \$25.00/\$50.00

Ecopak +