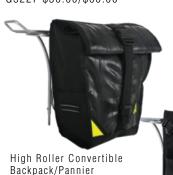

Packster Hip/Handle Bar Pack Salvaged Wild Colors and Bike Tubes G3232 \$40.00/\$80.00

Packster Hip/Handle Bar Pack Salvaged Earth Tone and Bike Tubes G3232E \$40.00/\$80.00

High Roller Convertible Backpack/Pannier Salvaged Black Pack Cloth/ Bike Tubes G3100 \$70.00/\$140.00