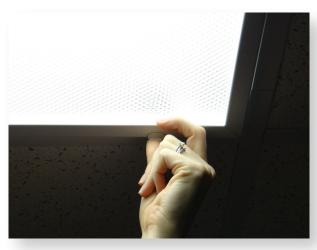

## **Installation Instructions:**

**Step 1:** Open the tabs on your fluorescent light to unlock the frame. (This may require a screwdriver.)

**Step 2:** Gently lower the frame. It is connected to the opposite side and should swing downward.