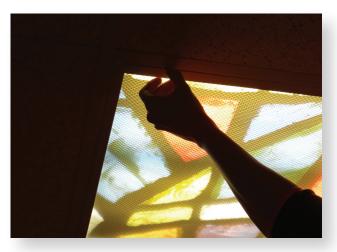

**Step 3:** Place your Apollo Design-Scapes® artwork side down on top of the plastic diffuser cover. There is no need to remove the diffuser panel.

**Step 4:** Gently raise the frame and lock in tabs.