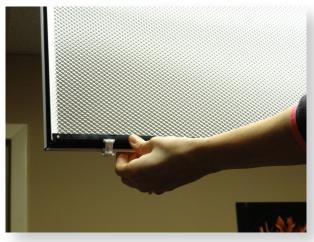

## **Installation Instructions:**

**Step 1:** Open the tabs on your fluorescent light to unlock the frame. (This may require a screwdriver.)

**Step 2:** Gently lower the frame. It is connected to the opposite side and should swing downward.