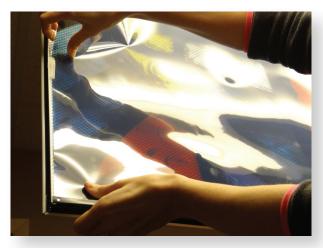

**Step 3:** Place your Apollo Design-Scapes® artwork side down on top of the plastic diffuser cover. There is no need to remove the diffuser panel.

**Step 4:** Gently raise the frame and lock in tabs.