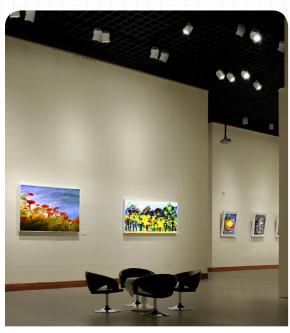

## **Unique Lighting Solutions**

The AVERE® 5 PAR 30 is proudly built in the U.S.A. from machined aircraft-grade aluminum. The fixture delivers flexibility with the ability to use any standard or wireless PAR 30 bulb, the option of an Edison or GU24 base, and the IP65, UL Outdoor Rating. This versatility plus the superior build quality sets this striking fixture apart.

The KETRA bulb is an all-encompassing LED solution with the ability to render 90+ CRI white light, saturated colors and pastels from a fully mixed, single point source. KETRA's custom driver chip and optics incorporate closed-loop thermal and optical feedback. Each lamp is wirelessly controlled and individually addressable through KETRA's accompanying software.