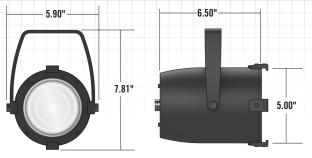

Weight: 3.8 lbs.

| KETRA S30 Tunable Spectrum LED: 15° Beam |          |          |          |          |           |
|------------------------------------------|----------|----------|----------|----------|-----------|
| Distance Feet (m)                        | 2 (0.60) | 4 (1.21) | 6 (1.82) | 8 (2.43) | 10 (3.04) |
| Beam Diameter<br>Feet<br>(50% FWHA)      | 0.26     | 0.53     | 0.79     | 1.05     | 1.32      |
| Output LUX                               | 20,193   | 5,048    | 2,239    | 1,259    | 807       |

## **Fixture Features:**

- PAR 30
- Base: E26 Screw or GU24 Pin
- Max Bulb: 50W
- Composite Back Plate for Wireless Control of Bulbs
- IP65; UL Outdoor Rated, Locations 4 and 6 Suitable for Mount Within 1.2m of Ground
- Stainless Steel Hardware
- Machined Aircraft-grade Aluminum Housing
- Custom RAL Colors and Housing Design Available

## **Bulb Features:**

- KETRA S30 Tunable Spectrum LED
- Beams: 15°, 25°, 40°, 60° and 90°
- Color Rendering Index: 90
- Lumens: 800lm or 1050lm
- Power Consumption: 17W
- Closed-loop Color Point Maintenance
- Fully Tunable Spectrum Delivers White Light, Pastels and Saturated Colors
- On-board Wireless Control
- Wireless and TRIAC Dimmable to 0.1%