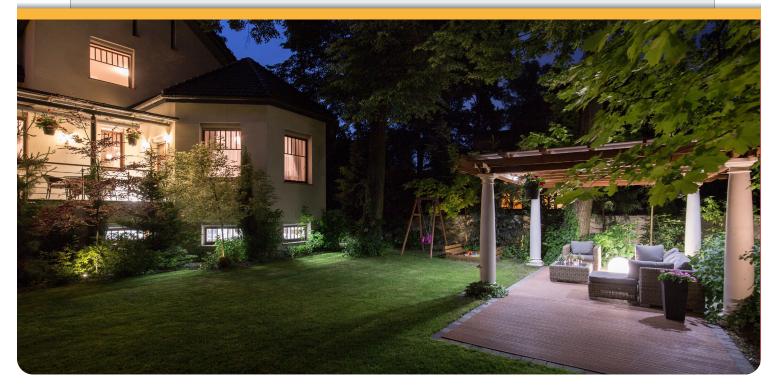

## **Unique Lighting Solutions**

The AVERE® 3 MR16 fixture is proudly built in the U.S.A. from machined aircraft-grade aluminum. The compact IP65, UL Outdoor Rated fixture will accept any standard MR16 bulb. These features plus the superior build quality set this striking fixture apart.