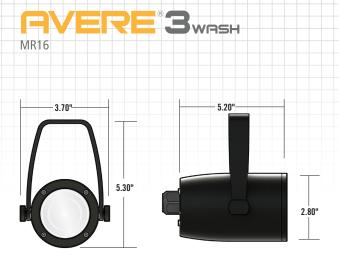

## **Unique Lighting Solutions**

The AVERE® 3 MR16 fixture is proudly built in the U.S.A. from machined aircraft-grade aluminum. The compact IP65, UL Outdoor Rated fixture will accept any standard MR16 bulb. These features plus the superior build quality set this striking fixture apart.

## **Fixture Features:**

- MR16
- Base: GU10 Pin
- Max Bulb: 20W
- IP65; UL Outdoor Rated, Locations 4 and 6 – Suitable for Mount within 1.2m of Ground
- Stainless Steel Hardware
- Machined Aircraft-grade Aluminum Housing
- Custom RAL Colors and Housing Design Available