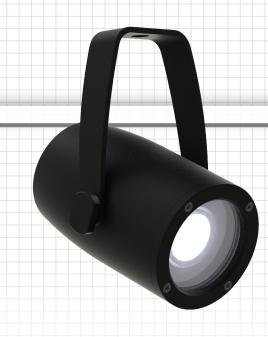

## **Unique Lighting Solutions**

The AVERE® 3 MR16 fixture is proudly built in the U.S.A. from machined aircraft-grade aluminum. The compact IP65, UL Outdoor Rated fixture will accept any standard MR16 bulb. These features plus the superior build quality set this striking fixture apart.

## **Fixture Features:**

- MR16
- Base: GU10 Pin
- Max Bulb: 20W
- IP65; UL Outdoor Rated, Locations 4 and 6 – Suitable for Mount within 1.2m of Ground
- Stainless Steel Hardware
- Machined Aircraft-grade Aluminum Housing
- Custom RAL Colors and Housing Design Available