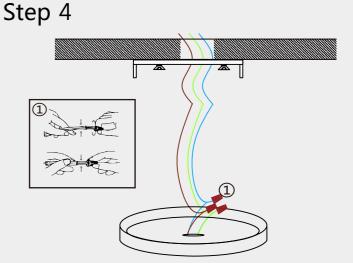

Step 3: Screw b through a and into the expansion screw.

Step 4: Connect the lamp wires to the reserved wires.

Step 5: Fix the wall lamp by tightening the screws from the up and down sides.

| Maintenance                                           | Precautions                                              |
|-------------------------------------------------------|----------------------------------------------------------|
| 1.Voltage: 220-240V                                   | Keep the lighting away from acidlc chemical solvents     |
| 2.Please wear gloves when install.                    | to avoid damage.                                         |
| 3.Don't install it on the moist ceiling.              | Тір                                                      |
| 4.Turn off the power before cleaning out.             | Please follow the instructions then install the parts in |
| 5.Please wash with the sanitizer without corrosivity. | the correct order.                                       |