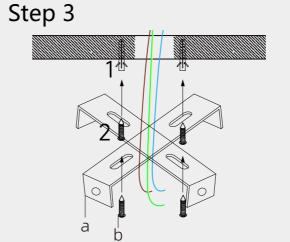

Step 3: Screw b through a and into the expansion screw.

Step 4: Connect the lamp wires to the reserved wires.

Step 5: Fix the wall lamp by tightening the screws from the up and down sides.

| Maintenance                                           | Precautions                                              |
|-------------------------------------------------------|----------------------------------------------------------|
| 1.Voltage: 220-240V                                   | Keep the lighting away from acidlc chemical solvents     |
| 2.Please wear gloves when install.                    | to avoid damage.                                         |
| 3.Don't install it on the moist ceiling.              | Тір                                                      |
| 4.Turn off the power before cleaning out.             | Please follow the instructions then install the parts in |
| 5.Please wash with the sanitizer without corrosivity. | the correct order.                                       |