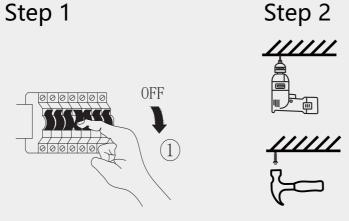

## Installation Instructions

Round Ceiling Light

CL0099

Step 5

THE LAMP INSTRUCTION

Step 1: Locate the circuit breaker or fuse box that controls the power to the installation area. Switch off the power supply to avoid any electrical hazards during the installation process.

Step 2: Hold the included mounting bracket against the wall at the desired installation height. Use a pencil to mark the positions of the screw holes on the wall. Ensure that the bracket is level. Using a drill, create holes in the marked positions on the wall. Insert included anchors into the drilled holes to provide secure attachment points for the screws.