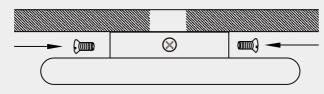

Step 3: Screw b through a and into the expansion screw.

Step 4: Connect the lamp wires to the reserved wires.

Step 5: Fix the wall lamp by tightening the screws from the up and down sides.

| Maintenance                                           | Precautions                                              |
|-------------------------------------------------------|----------------------------------------------------------|
| 1.Voltage: 220-240V                                   | Keep the lighting away from acidlc chemical solvents     |
| 2.Please wear gloves when install.                    | to avoid damage.                                         |
| 3.Don't install it on the moist ceiling.              | Тір                                                      |
| 4.Turn off the power before cleaning out.             | Please follow the instructions then install the parts in |
| 5.Please wash with the sanitizer without corrosivity. | the correct order.                                       |