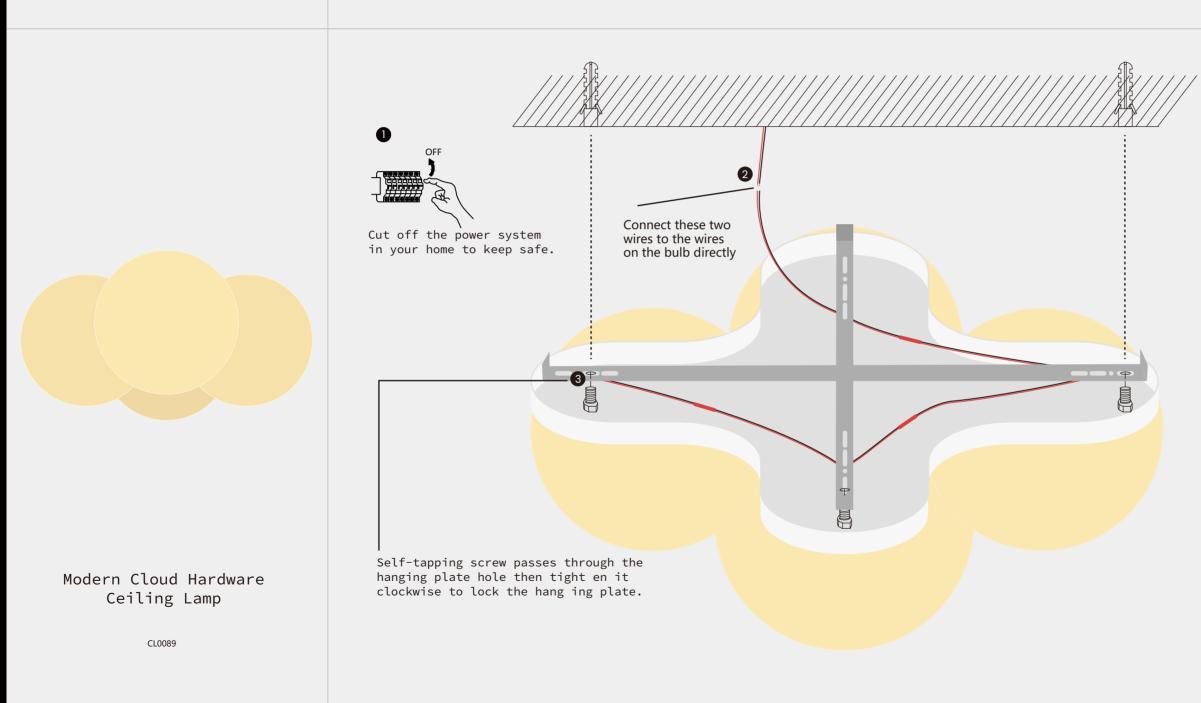

## THE LAMP INSTRUCTION

| Nbjoufobodf                                                                    |
|--------------------------------------------------------------------------------|
| 2/Wpmubhf;221.351W                                                             |
| 3/Qmfbtf!xfbs!hmpwft!xifo!jotubmm/                                             |
| 4/Epo(u!jotubmm!ju!po!uif!npjtu!dfjmjoh/                                       |
| 5/Uvso!pgg!uif!qpxfs!cfgpsf!dmfbojoh!pvu/                                      |
| 6/Qmfbtf!xbti!xjui!uif!tbojuj{fs!xjuipvu!dpssptjwjuz/                          |
| Qsfdbvujpot                                                                    |
| Lffq!uif!mjhiujoh!bxbz!gspn!bdjemd!difnjdbm!tpmwfout!<br>up!bwpje!ebnbhf/      |
| Ujq                                                                            |
| Qmfbtf!gpmmpx!uif!jotusvdujpot!uifo!jotubmm!uif!qbsut!jo<br>uif!dpssfdu!psefs/ |