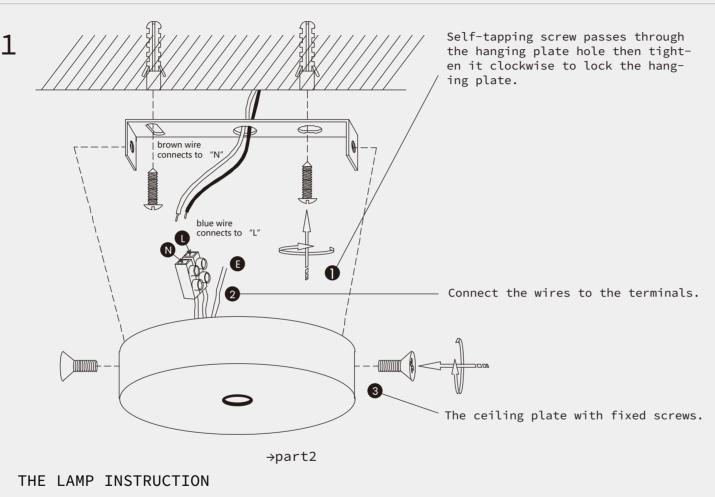

## Installation Instructions

Nordic Macaron Semi Flush Mount Ceiling Light

CL0018

| Nbjoufobodf                                           | Qsfdbvujpot                                              |
|-------------------------------------------------------|----------------------------------------------------------|
| 2/Wpmubhf;221.351W                                    | Lffq!uif!mjhiujoh!bxbz!gspn!bdjemd!difnjdbm!tpmwfout!    |
| 3/Qmfbtf!xfbs!hmpwft!xifo!jotubmm/                    | up!bwpje!ebnbhf/                                         |
| 4/Epo(u!jotubmm!ju!po!uif!npjtu!dfjmjoh/              | Ujq                                                      |
| 5/Uvso!pgg!uif!qpxfs!cfgpsf!dmfbojoh!pvu/             | Qmfbtf!gpmmpx!uif!jotusvdujpot!uifo!jotubmm!uif!gbsut!jo |
| 6/Qmfbtf!xbti!xjui!uif!tbojuj{fs!xjuipvu!dpssptjwjuz/ | uif!dpssfdu!psefs/                                       |