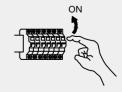

| Qsfdbvujpot                                              |
|-------------------------------------------------------|----------------------------------------------------------|
| 2/Wpmubhf;221.351W                                    | Lffq!uif!mjhiujoh!bxbz!gspn!bdjemd!difnjdbm!tpmwfout!    |
| 3/Qmfbtf!xfbs!hmpwft!xifo!jotubmm/                    | up!bwpje!ebnbhf/                                         |
| 4/Epo(u!jotubmm!ju!po!uif!npjtu!dfjmjoh/              | Ujq                                                      |
| 5/Uvso!pgg!uif!qpxfs!cfgpsf!dmfbojoh!pvu/             | Qmfbtf!gpmmpx!uif!jotusvdujpot!uifo!jotubmm!uif!gbsut!jo |
| 6/Qmfbtf!xbti!xjui!uif!tbojuj{fs!xjuipvu!dpssptjwjuz/ | uif!dpssfdu!psefs/                                       |





2 Tighen the bulb