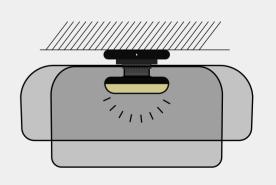

| Keep the lighting away from acidlc chemical solvents     |
| 2.Please wear gloves when install.                    | to avoid damage.                                         |
| 3.Don't install it on the moist ceiling.              | Tip                                                      |
| 4.Turn off the power before cleaning out.             | Please follow the instructions then install the parts in |
| 5.Please wash with the sanitizer without corrosivity. | the correct order.                                       |



 Put the gasket on the LED bulb then tighten it.



2. LED bulb crosses through the hole of the second layer shade, put the second gasket then tighten it.



3. LED bulb crosses through the hole of the first large shade then with the third gasket tightened.



4.Installation completed Turn on the power.