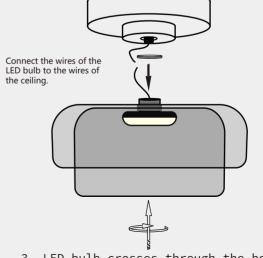

 Put the gasket on the LED bulb then tighten it.

2. LED bulb crosses through the hole of the second layer shade, put the second gasket then tighten it.

3. LED bulb crosses through the hole of the first large shade then with the third gasket tightened.