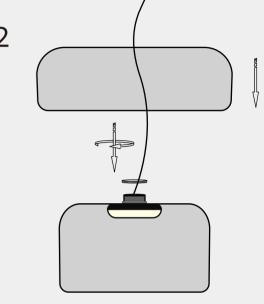

 Put the gasket on the LED bulb then tighten it.

2. LED bulb crosses through the hole of the second layer shade, put the second gasket then tighten it.

3. LED bulb crosses through the hole of the first large shade then with the third gasket tightened.