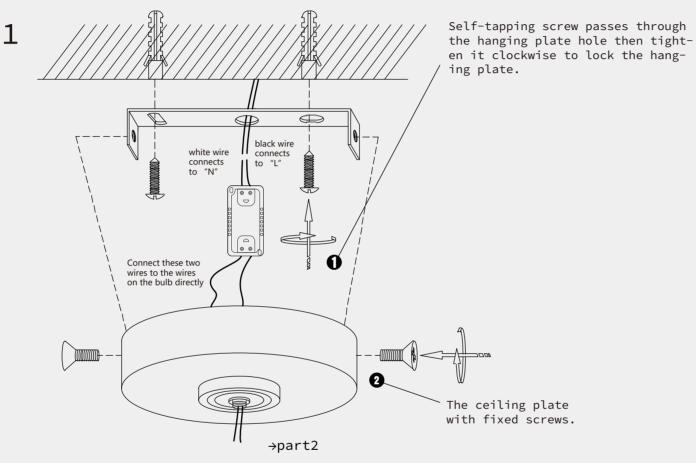

 Put the gasket on the LED bulb then tighten it.

2. LED bulb crosses through the hole of the second layer shade, put the second gasket then tighten it.

3. LED bulb crosses through the hole of the first large shade then with the third gasket tightened.

4.Installation completed Turn on the power.