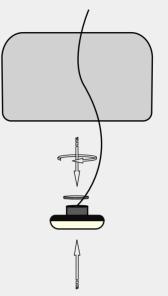

 Put the gasket on the LED bulb then tighten it.

2. LED bulb crosses through the hole of the second layer shade, put the second gasket then tighten it.

3. LED bulb crosses through the hole of the first large shade then with the third gasket tightened.