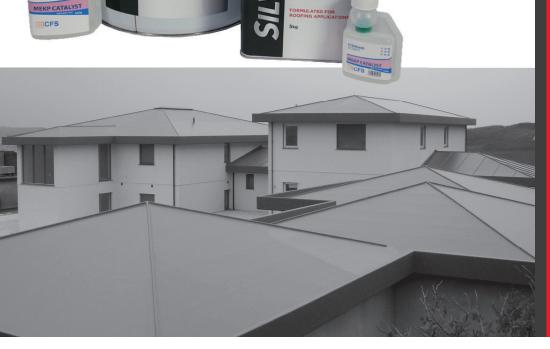

GRP ROOFING RESIN

> FORMULATED FOR ROOFING APPLICATIONS

silverseel.co.uk

۲

۲

SilverSeel is the proven & permanent GRP (glass reinforced plastic) roofing solution that will outperform all other flat roof coverings.

## SILVERSEEL ROOFING SYSTEM

SilverSeel Roofing System can be applied to any flat roof, any size, any configuration and can be installed without expensive specialist tools. The completed monolithic (seamless) membrane is extremely hard wearing, resisting UV, heat, weathering and foot traffic, ideal for balconies or walkways.