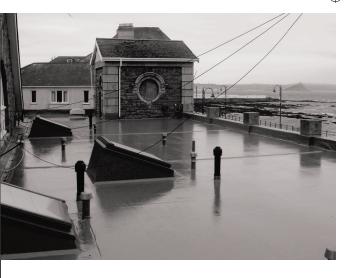

## SILVERSEEL ROOFING SYSTEM

SilverSeel Roofing System can be applied to any flat roof, any size, any configuration and can be installed without expensive specialist tools. The completed monolithic (seamless) membrane is extremely hard wearing, resisting UV, heat, weathering and foot traffic, ideal for balconies or walkways.

OOFING

20

The SilverSeel system has been tested and approved to the specification of fire resistance (BS476 pt3 FAB) to meet all building control requirements for flat roofing.

In addition, a slate granule can be added to create a natural non slip finish. All SilverSeel products carry a materials guarantee, so you will be covered for anything nature can throw at your roof for 20 years.