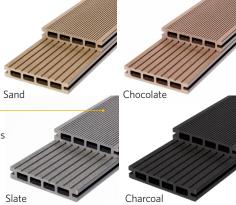

### DECK BOARD FINISHES

- 4 dinstinctive colour choices available
- boards reversible, with 2 groove-spacing options