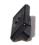

## PRODUCT DATASHEET

# Classic Composite Decking Boards

RynoTerraceDeck Classic wood-polymer composite (WPC) Decking Boards have a contemporary, grooved appearance.

- Long lasting: will not rot, warp or twitst
- Non-slip and splinter-proof
- Low-maintenance: no need to treat or stain
- Manufactured from FSC® certified wood

### DECK BOARD FINISHES

- 4 dinstinctive colour choices available
- boards reversible, with 2 groove-spacing options





#### **ASSEMBLY**

- Quick and simple to install
- Board dimensions 150mm x 25mm x 3m
- Joist spacing 350mm
- Hidden fixings for every application (screws included)



Metal Clasp (for a 4mm gap between boards)



Plastic T-Clip (for a 6mm gap between boards)

#### **RECOMMENDED SYSTEM**

We recommend decking is installed on a RynoDeckSupport System.



#### TECHNICAL SPECIFICATION

|                                                | Test Method                      | Value                              |
|------------------------------------------------|----------------------------------|------------------------------------|
| Density                                        | ASTM D792-13 Method B            | 1.33g/cm <sup>3</sup>              |
| Flexural Strength                              | ASTM D790-10 Procedure A         | 40.4MPa                            |
| Flexural Modulus                               |                                  | 5240MPa                            |
| Izod Unno