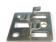

#### **ASSEMBLY**

- Quick and simple to install
- Board dimensions 150mm x 25mm x 3m
- Joist spacing 350mm
- Hidden fixings for every application (screws included)

Metal Clasp (for a 4mm gap between boards)