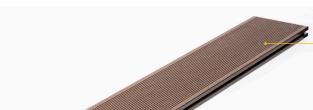

# Classic Composite Decking Boards

RynoTerraceDeck Classic wood-polymer composite (WPC) Decking Boards have a contemporary, grooved appearance.

- Long lasting: will not rot, warp or twitst
- Non-slip and splinter-proof
- Low-maintenance: no need to treat or stain
- Manufactured from FSC® certified wood

### DECK BOARD FINISHES

- 4 dinstinctive colour choices available
- boards reversible, with 2 groove-spacing options