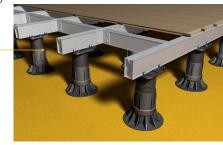

#### **RECOMMENDED SYSTEM**

We recommend decking is installed on a RynoDeckSupport System.