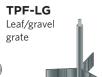

These outlets suit all forms of flat roof, and are also ideal for installation in, for example, wide valley gutters. They are highly resistant to ultraviolet, ozone and other atmospheric and chemical agents. They are suitable for use within wide temperature ranges , and remain flexible at very low temperatures. Leaf guards and gravel grates also available.

EPDM
TPF1-50, TPF2-62.5,
TPF2-75, TPF2-100,
TPF2-110, TPF2-150
For built up felt and

TPF2-75, TPF2-100 For PVC membranes

TPF2-75, TPF2-100 For TPO membranes

**TPF-MR**Mounting ring

TPF-MS Leaf guard support