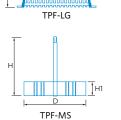

EPDM
TPF1-50, TPF2-62.5,
TPF2-75, TPF2-100,
TPF2-110, TPF2-150
For built up felt and

TPF2-75, TPF2-100 For PVC membranes

TPF2-75, TPF2-100 For TPO membranes

**TPF-MR**Mounting ring

TPF-MS Leaf guard support

\*All measurements in mm

|    | TPF-LG | TPF-MS | TPF-MR | TPF-BG |
|----|--------|--------|--------|--------|
| Н  | 80     | 160    | N/A    | 155    |
| D  | 160    | 195    | 220    | 145    |
| H1 | N/A    | 40     | N/A    | N/A    |