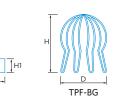

**TPF-BG**Balloon guard

\*All measurements in mm

|    | TPF-LG | TPF-MS | TPF-MR | TPF-BG |
|----|--------|--------|--------|--------|
| Н  | 80     | 160    | N/A    | 155    |
| D  | 160    | 195    | 220    | 145    |
| H1 | N/A    | 40     | N/A    | N/A    |