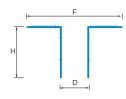

## **SIZING**

mastic asphalt

|   | TPF1 | TPF2 | TPF2 | TPF2 | TPF2 | TPF2 |  |
|---|------|------|------|------|------|------|--|
|   | 50   | 62.5 | 75   | 100  | 110  | 150  |  |
| F | 245  | 245  | 300  | 325  | 335  | 380  |  |
| Н | 180  | 250  | 250  | 250  | 250  | 250  |  |
| D | 50   | 54   | 66   | 92   | 100  | 148  |  |

\*All measurements in mm

|    | TPF-LG | TPF-MS | TPF-MR | TPF-BG |
|----|--------|--------|--------|--------|
| Н  | 80     | 160    | N/A    | 155    |
| D  | 160    | 195    | 220    | 145    |
| H1 | N/A    | 40     | N/A    | N/A    |