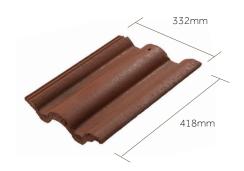

# Regent

Unique to BMI Redland and characterised by its high, bold roll profile, the Regent tile is manufactured with a choice of through-coloured or granular finishes in six different colours offering flexibility and compatibility to suit all roof types.

### **PRODUCT DATA**

| Size (overall)                                  | 418 x 332mm                                                |
|-------------------------------------------------|------------------------------------------------------------|
| Minimum Pitch and Headlap                       |                                                            |
| Through coloured                                | 12.5° at 100mm headlap / 17.5° at 75mm headlap             |
| Granular                                        | 22.5° at 100mm headlap / 30° at 75mm headlap               |
| Maximum Pitch (subject to fixing specific       | ation) 90°                                                 |
| Maximum Headlap                                 | 125mm                                                      |
| Minimum Gauge/Batten Spacing                    | 293mm                                                      |
| Maximum Gauge/Batten Spacing                    |                                                            |
| Through coloured                                | below 17.5° at 318mm / 17.5° and over 343mm                |
| Granular                                        | below 30° at 318mm / 30° and over 343mm                    |
| Hanging Length (approx.)                        | 397mm                                                      |
| Cover (all figures are net and do not allow for | wastage)                                                   |
| Linear cover of 1 tile                          | 300mm                                                      |
| Covering capacity 10.5 tile                     | es/m² at 318mm gauge / 9.7 tiles/m² at 343mm gauge         |
| Weight (at max. gauge approx.)* 46              | 5kg/m² at 318mm gauge / 43kg/m² at 343mm gauge             |
| per pallet, including pallet (approx.)          | 1.18 tonnes                                                |
| per 1000                                        | 4.43 tonnes                                                |
| Battens Required (at max. gauge)                | 2.92m/m²                                                   |
| Batten Size                                     |                                                            |
| Rafter centres up to 450mm                      | 38 x 25mm                                                  |
| Rafter centres up to 600mm                      | 50 x 25mm                                                  |
| Fixing Clips                                    | Eaves, Verge & Tile Clips                                  |
| Nail Size for Tiles**                           | 75 x 3.35mm (A/A)                                          |
| Pallet Quantities Tile                          | es per pallet 252 / Tiles per pack 42 / Packs per pallet 6 |