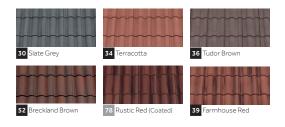

# Regent

Unique to BMI Redland and characterised by its high, bold roll profile, the Regent tile is manufactured with a choice of through-coloured or granular finishes in six different colours offering flexibility and compatibility to suit all roof types.