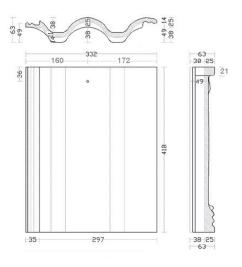

### **PRODUCT DATA**

| Size (overall)                                  | 418 x 332mm                                                |
|-------------------------------------------------|------------------------------------------------------------|
| Minimum Pitch and Headlap                       |                                                            |
| Through coloured                                | 12.5° at 100mm headlap / 17.5° at 75mm headlap             |
| Granular                                        | 22.5° at 100mm headlap / 30° at 75mm headlap               |
| Maximum Pitch (subject to fixing specific       | ation) 90°                                                 |
| Maximum Headlap                                 | 125mm                                                      |
| Minimum Gauge/Batten Spacing                    | 293mm                                                      |
| Maximum Gauge/Batten Spacing                    |                                                            |
| Through coloured                                | below 17.5° at 318mm / 17.5° and over 343mm                |
| Granular                                        | below 30° at 318mm / 30° and over 343mm                    |
| Hanging Length (approx.)                        | 397mm                                                      |
| Cover (all figures are net and do not allow for | wastage)                                                   |
| Linear cover of 1 tile                          | 300mm                                                      |
| Covering capacity 10.5 tile                     | es/m² at 318mm gauge / 9.7 tiles/m² at 343mm gauge         |
| Weight (at max. gauge approx.)* 46              | 5kg/m² at 318mm gauge / 43kg/m² at 343mm gauge             |
| per pallet, including pallet (approx.)          | 1.18 tonnes                                                |
| per 1000                                        | 4.43 tonnes                                                |
| Battens Required (at max. gauge)                | 2.92m/m²                                                   |
| Batten Size                                     |                                                            |
| Rafter centres up to 450mm                      | 38 x 25mm                                                  |
| Rafter centres up to 600mm                      | 50 x 25mm                                                  |
| Fixing Clips                                    | Eaves, Verge & Tile Clips                                  |
| Nail Size for Tiles**                           | 75 x 3.35mm (A/A)                                          |
| Pallet Quantities Tile                          | es per pallet 252 / Tiles per pack 42 / Packs per pallet 6 |