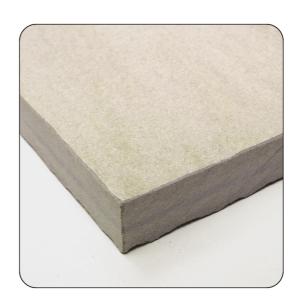

## Overview

Quadro Porcelain has a subtle, contemporary look that complements any space. Porcelain is a strong, hard-wearing material, with very low porosity - so it won't deteriorate or stain over time.

#### Crema

600x600x20mm 1200x600x20mm 600x600x30mm