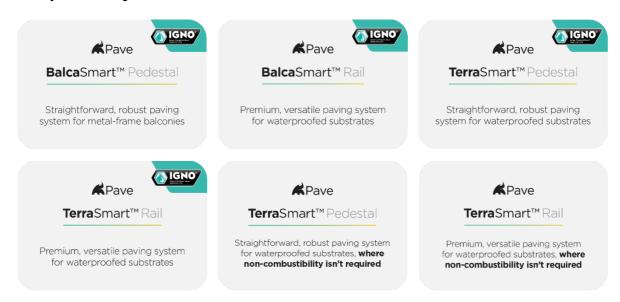

on to Fire (to EN13501-1) | A1 and A1 <sub>fl</sub>                         |  |

# **Slip Resistance**

|         | Worst dry |           | Worst wet |           | Classification   |
|---------|-----------|-----------|-----------|-----------|------------------|
|         | 96 Slider | 55 Slider | 96 Slider | 55 Slider | Classification   |
| Crema   | 76        | 102       | 70        | 60        | Low risk of slip |
| Argento | 64        | 107       | 54        | 43        | Low risk of slip |
| Nero    | 66        | 107       | 56        | 46        | Low risk of slip |

## **Finishes and Dimensions**



#### Crema

600x600x20mm 1200x600x20mm 600x600x30mm



## Argento

600x600x20mm 1200x600x20mm 600x600x30mm



Nero

600x600x20mm 1200x600x20mm 600x600x30mm



## **Compatible Systems**



## **Got questions?**

# Speak to one of our expert advisors

Visit www.rynogroup.co.uk or call us today on +44 (0)203 967 3500 or reach out on sales@rynogroup.co.uk.