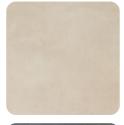

| Biological/chemical             | Resistant to moulds, algae, alkali, bitumen, UV |  |
|---------------------------------|-------------------------------------------------|--|
| Reaction to Fire (to EN13501-1) | A1 and A1 <sub>fl</sub>                         |  |

# **Slip Resistance**

|         | Worst dry |           | Worst wet |           | Classification   |
|---------|-----------|-----------|-----------|-----------|------------------|
|         | 96 Slider | 55 Slider | 96 Slider | 55 Slider | Classification   |
| Crema   | 76        | 102       | 70        | 60        | Low risk of slip |
| Argento | 64        | 107       | 54        | 43        | Low risk of slip |
| Nero    | 66        | 107       | 56        | 46        | Low risk of slip |

## **Finishes and Dimensions**



#### Crema

600x600x20mm 1200x600x20mm 600x600x30mm



## Argento

600x600x20mm 1200x600x20mm 600x600x30mm



Nero

600x600x20mm 1200x600x20mm 600x600x30mm



## **Compatible Systems**



## **Got questions?**

# Speak to one of our expert advisors

Visit www.rynogroup.co.uk or call us today on +44 (0)203 967 3500 or reach out on sales@rynogroup.co.uk.