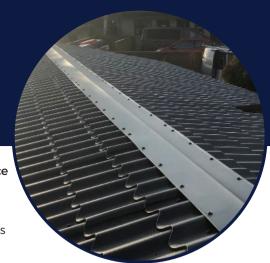

#### **PRELAQ MICA COATED**

Prelaq Mica coating is only available in the Tile Form sheeting Profile. If you would like this finish on another Profile, please contact us on 01837 659901.

#### **TYPICAL APPLICATIONS**

The traditional appearance of this pantile effect Roofing Sheet makes it available in 0.6mm perfect for sheds, garages, extensions thickness. and more.