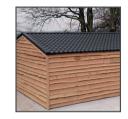

#### **TYPICAL APPLICATIONS**

The traditional appearance of this pantile effect Roofing Sheet makes it available in 0.6mm perfect for sheds, garages, extensions thickness. and more.

#### **PRELAQ MICA COATED**

Prelaq Mica coating is only available in the Tile Form sheeting Profile. If you would like this finish on another Profile, please contact us on 01837 659901.