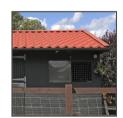

#### **TYPICAL APPLICATIONS**

The traditional appearance of this pantile effect Roofing Sheet makes it available in 0.6mm perfect for sheds, garages, extensions thickness. and more.