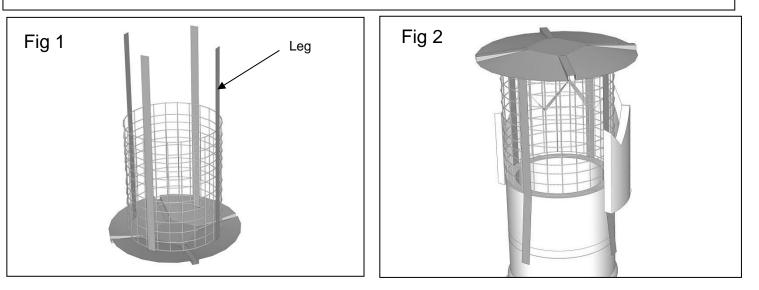

To fit the Birdguard

- 1. With the Birdguard unpacked (Fig1), straighten the legs.
- 2. Place the Birdguard into the top section of the chimney pot. Pass the legs through the gaps between the top and bottom sections pot. Lower the Birdguard until the mesh rests on the bottom section of the pot. (Fig 2)
- 3. **Important:** ensure there is a minimum of 127mm or 5 inches of unobstructed mesh height above the top of the chimney pot and the underside of the raincap (fig3).
- 4. Bend the legs down the outside face of the chimney. (Fig4)
- 5. Wrap the stainless steel band around the legs. (Fig4)
- 6. Position the stainless steel band at a suitable point. Just underneath a moulding or lip is best for a secure fit.
- 7. Tighten the stainless steel band with a flat bladed screwdriver.
- 8. Bend bottom of legs back upwards over the stainless steel band and trim if necessary. (Fig5)