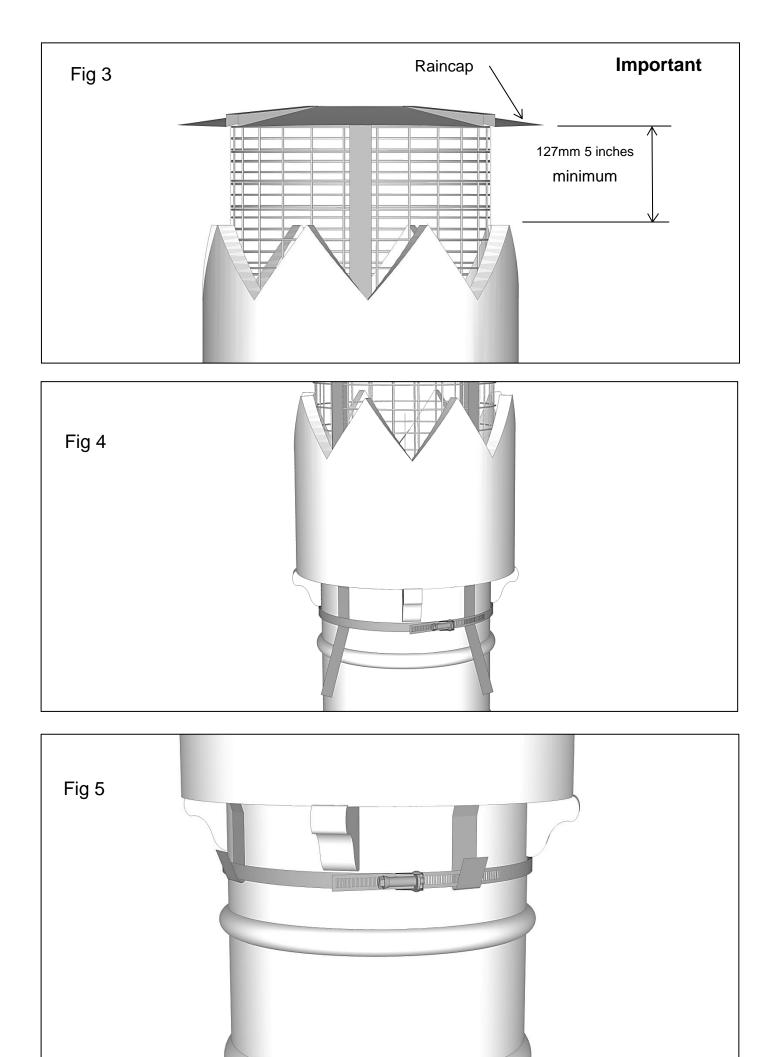

To fit the Birdguard

- 1. With the Birdguard unpacked (Fig1), straighten the legs.
- 2. Place the Birdguard into the top section of the chimney pot. Pass the legs through the gaps between the top and bottom sections pot. Lower the Birdguard until the mesh rests on the bottom section of the pot. (Fig 2)
- 3. **Important:** ensure there is a minimum of 127mm or 5 inches of unobstructed mesh height above the top of the chimney pot and the underside of the raincap (fig3).
- 4. Bend the legs down the outside face of the chimney. (Fig4)
- 5. Wrap the stainless steel band around the legs. (Fig4)
- 6. Position the stainless steel band at a suitable point. Just underneath a moulding or lip is best for a secure fit.
- 7. Tighten the stainless steel band with a flat bladed screwdriver.
- 8. Bend bottom of legs back upwards over the stainless steel band and trim if necessary. (Fig5)