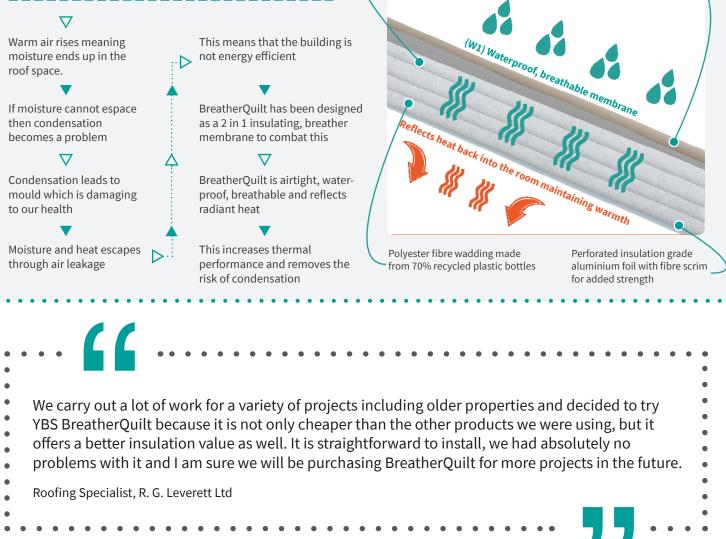

### **How BreatherQuilt Works**

Annually the average UK household produces enough water vapour equivalent to 26 pints of water

# **BreatherQuilt**

- Dual purpose 2-in-1 insulating and breathable 0 roofing membrane
- Effectively reflects heat back into the room, whilst allowing moisture to pass through
- Low vapour resistant breather membrane (LR) Ο
- Waterproof outer membrane with Class W1, can be left exposed for a maximum of four weeks
- 0 Fully Agrément Certified

Perforated high performance

low emissivity reflective layers

- Building Control compliant, LABC registered and NHBC accepted
- Zero fibres removes the need for PPE Ο
- Unique overlapping method, totally removes the risk of thermal bridging

High tensile strength membrane

improving tear resistance