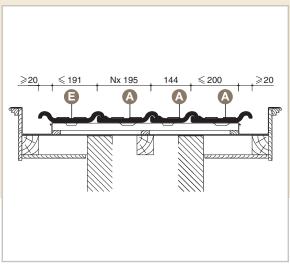

### **VERGE & VARIOUS FITTINGS**

Natural Red (600)

Amarant (848)

Rustic (872)

Old Copper (876)

Anthracite (736)

Wienerberger Ltd.
Koramic Clay Roof Tiles
Wienerberger House
Brooks Drive,
Cheadle Royal Business Park
Cheadle, Cheshire, SK8 3SA