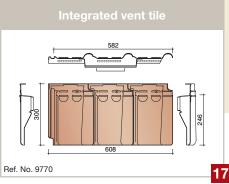

ong, 3.35 mm diameter (BS 1202)

#### **DIMENSIONS**



#### **Effective Cover Width**

Length/Gauge 246 mm Width/Gauge 195 mm

#### **Overall Size**

Length 302 mm Width 221 mm



Manufactured to EN1304

# **ROOF DETAILS**





This document does not imply a contract. The colours used in this folder show the natural tint of our clay roof tiles subject to the limitations of the printing process. As clay roof tiles are natural materials, slight variations in colour may occur between batches of tiles, we recommend that they should be taken from several pallets at the same time and mixed at random on the roof. Wienerberger reserves the right to alter the range and the technical data. Dimensions are approximate.

## **RIDGES AND HIP TILES**











### **VERGE & VARIOUS FITTINGS**



























Natural Red (600)

Amarant (848)

Rustic (872)







Old Copper (876)

Anthracite (736)





Wienerberger Ltd.
Koramic Clay Roof Tiles
Wienerberger House
Brooks Drive,
Cheadle Royal Business Park
Cheadle, Cheshire, SK8 3SA

T 0845 600 0051 F 0161 491 0803 koramicsales@wienerberger.com www.wienerberger.co.uk









Manufactured to BS EN 1304