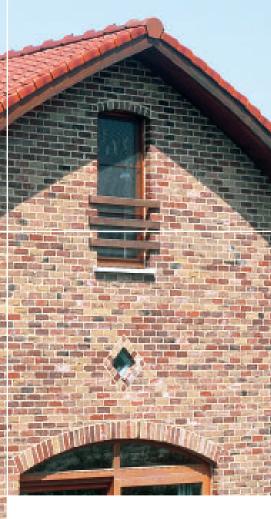

# **ROOF DETAILS**

This document does not imply a contract. The colours used in this folder show the natural tint of our clay roof tiles subject to the limitations of the printing process. As clay roof tiles are natural materials, slight variations in colour may occur between batches of tiles, we recommend that they should be taken from several pallets at the same time and mixed at random on the roof. Wienerberger reserves the right to alter the range and the technical data. Dimensions are approximate.