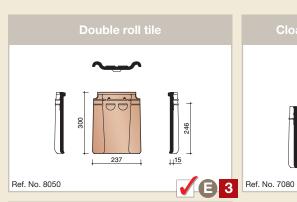

5 mm long, 3.35 mm diameter (BS 1202)

#### **DIMENSIONS**



#### **Effective Cover Width**

Length/Gauge 246 mm Width/Gauge 195 mm

#### **Overall Size**

Length 302 mm Width 221 mm



Manufactured to EN1304

# **ROOF DETAILS**





This document does not imply a contract. The colours used in this folder show the natural tint of our clay roof tiles subject to the limitations of the printing process. As clay roof tiles are natural materials, slight variations in colour may occur between batches of tiles, we recommend that they should be taken from several pallets at the same time and mixed at random on the roof. Wienerberger reserves the right to alter the range and the technical data. Dimensions are approximate.

## **RIDGES AND HIP TILES**











### **VERGE & VARIOUS FITTINGS**



























Natural Red (600)

Amarant (848)

Rustic (872)







Old Copper (876)

Anthracite (736)





Wienerberger Ltd.
Koramic Clay Roof Tiles
Wienerberger House
Brooks Drive,
Cheadle Royal Business Park
Cheadle, Cheshire, SK8 3SA

T 0845 600 0051 F 0161 491 0803 koramicsales@wienerberger.com www.wienerberger.co.uk









Manufactured to BS EN 1304