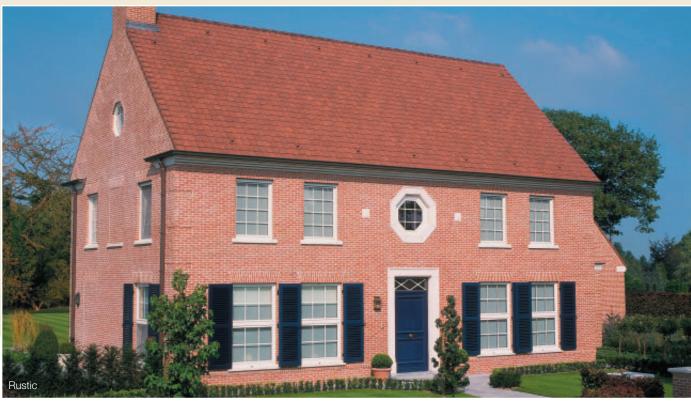

### **VERGE & VARIOUS FITTINGS**

Natural Red (600)

Amarant (848)

Rustic (872)

Old Copper (876)

Anthracite (736)

Wienerberger Ltd.
Koramic Clay Roof Tiles
Wienerberger House
Brooks Drive,
Cheadle Royal Business Park
Cheadle, Cheshire, SK8 3SA