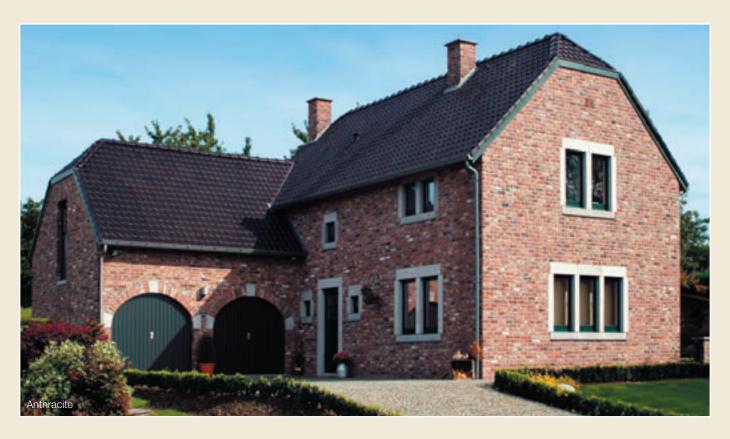

### **VERGE & VARIOUS FITTINGS**

Natural Red (600)

Amarant (848)

Rustic (872)

Old Copper (876)

Anthracite (736)

Wienerberger Ltd.
Koramic Clay Roof Tiles
Wienerberger House
Brooks Drive,
Cheadle Royal Business Park
Cheadle, Cheshire, SK8 3SA