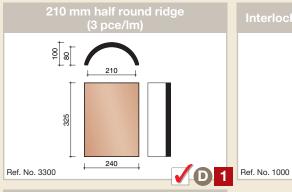

ing 600 mm centres

Nails

aluminium alloy 45 mm long, 3.35 mm diameter (BS 1202)

#### **DIMENSIONS**



#### **Effective Cover Width**

Length/Gauge 246 mm Width/Gauge 195 mm

#### **Overall Size**

Length 302 mm Width 221 mm



Manufactured to EN1304

# **ROOF DETAILS**





This document does not imply a contract. The colours used in this folder show the natural tint of our clay roof tiles subject to the limitations of the printing process. As clay roof tiles are natural materials, slight variations in colour may occur between batches of tiles, we recommend that they should be taken from several pallets at the same time and mixed at random on the roof. Wienerberger reserves the right to alter the range and the technical data. Dimensions are approximate.

## **RIDGES AND HIP TILES**











### **VERGE & VARIOUS FITTINGS**



























Natural Red (600)

Amarant (848)

Rustic (872)







Old Copper (876)

Anthracite (736)





Wienerberger Ltd.
Koramic Clay Roof Tiles
Wienerberger House
Brooks Drive,
Cheadle Royal Business Park
Cheadle, Cheshire, SK8 3SA

T 0845 600 0051 F 0161 491 0803 koramicsales@wienerberger.com www.wienerberger.co.uk









Manufactured to BS EN 1304