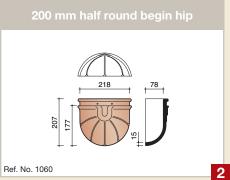

0 mm centres

Nails

aluminium alloy 45 mm long, 3.35 mm diameter (BS 1202)

#### **DIMENSIONS**



#### **Effective Cover Width**

Length/Gauge 246 mm Width/Gauge 195 mm

#### **Overall Size**

Length 302 mm Width 221 mm



Manufactured to EN1304

# **ROOF DETAILS**





This document does not imply a contract. The colours used in this folder show the natural tint of our clay roof tiles subject to the limitations of the printing process. As clay roof tiles are natural materials, slight variations in colour may occur between batches of tiles, we recommend that they should be taken from several pallets at the same time and mixed at random on the roof. Wienerberger reserves the right to alter the range and the technical data. Dimensions are approximate.

## **RIDGES AND HIP TILES**











### **VERGE & VARIOUS FITTINGS**



























Natural Red (600)

Amarant (848)

Rustic (872)







Old Copper (876)

Anthracite (736)





Wienerberger Ltd.
Koramic Clay Roof Tiles
Wienerberger House
Brooks Drive,
Cheadle Royal Business Park
Cheadle, Cheshire, SK8 3SA

T 0845 600 0051 F 0161 491 0803 koramicsales@wienerberger.com www.wienerberger.co.uk









Manufactured to BS EN 1304