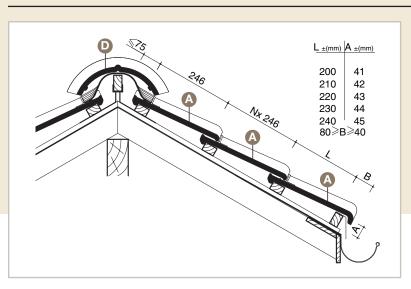

**Tempest Tile 44** 







# **Tempest Tile 44**

# 3 17

# **TECHNICAL DATA**

Model Tempest Tile 44

Minimum pitch 22° Tiles/m<sup>2</sup> ± 21

> Weight/tile ± 2 kg Weight/m<sup>2</sup> ± 42 kg

Crushing strength > 1200 N (EN538)

Water impermeability ≤ 0.50 cm³/cm².d (EN539-1)

Frost resistance guarantee for 30 years Batten size

38 x 25 mm for rafters not exceeding 450 mm centres

50 x 25 mm for rafters not exceeding 600 mm centres

Nails

aluminium alloy 45 mm long, 3.35 mm diameter (BS 1202)

#### **DIMENSIONS**



#### **Effective Cover Width**

Length/Gauge 246 mm Width/Gauge 195 mm

#### **Overall Size**

Length 302 mm Width 221 mm



Manufactured to EN1304

# **ROOF DETAILS**





This document does not imply a contract. The colours used in this folder show the natural tint of our clay roof tiles subject to the limitations of the printing process. As clay roof tiles are natural materials, slight variations in colour may occur between batches of tiles, we recommend that they should be taken from several pallets at the same time and mixed at random on the roof. Wienerberger reserves the right to alter the range and the technical data. Dimensions are approximate.

## **RIDGES AND HIP TILES**











### **VERGE & VARIOUS FITTINGS**



























Natural Red (600)

Amarant (848)

Rustic (872)







Old Copper (876)

Anthracite (736)





Wienerberger Ltd.
Koramic Clay Roof Tiles
Wienerberger House
Brooks Drive,
Cheadle Royal Business Park
Cheadle, C