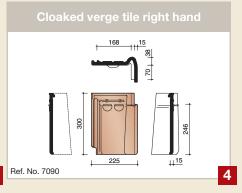

### **VERGE & VARIOUS FITTINGS**

Natural Red (600)

Amarant (848)

Rustic (872)

Old Copper (876)

Anthracite (736)

Wienerberger Ltd.
Koramic Clay Roof Tiles
Wienerberger House
Brooks Drive,
Cheadle Royal Business Park
Cheadle, Cheshire, SK8 3SA