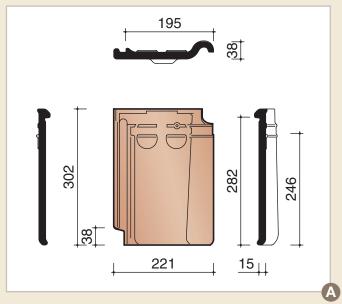

#### **DIMENSIONS**

#### **Effective Cover Width**

Length/Gauge 246 mm Width/Gauge 195 mm

#### **Overall Size**

Length 302 mm Width 221 mm

Manufactured to EN1304