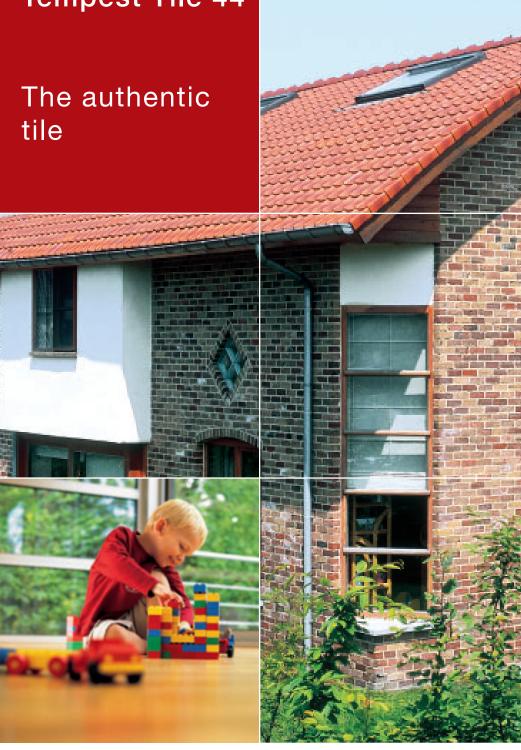

**Tempest Tile 44** 







# **Tempest Tile 44**

# 3 17

# **TECHNICAL DATA**

Model Tempest Tile 44

Minimum pitch 22° Tiles/m<sup>2</sup> ± 21

> Weight/tile ± 2 kg Weight/m<sup>2</sup> ± 42 kg

Crushing strength > 1200 N (EN538)

Water impermeability ≤ 0.50 cm³/cm².d (EN539-1)

Frost resistance guarantee for 30 years Batten size

38 x 25 mm for rafters not exceeding 450 mm centres

50 x 25 mm for rafters not exceeding 600 mm centres

Nails

aluminium alloy 45 mm long, 3.35 mm diameter (BS 1202)

#### **DIMENSIONS**



#### **Effective Cover Width**

Length/Gauge 246 mm Width/Gauge 195 mm

#### **Overall Size**

Length 302 mm Width 221 mm



Manufactured to EN1304

# **ROOF DETAILS**





This document does not imply a contract. The colours used in this folder show the natural tint of our clay roof tiles su