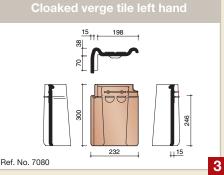

### **VERGE & VARIOUS FITTINGS**

Natural Red (600)

Amarant (848)

Rustic (872)

Old Copper (876)

Anthracite (736)

Wienerberger Ltd.
Koramic Clay Roof Tiles
Wienerberger House
Brooks Drive,
Cheadle Royal Business Park
Cheadle, Cheshire, SK8 3SA