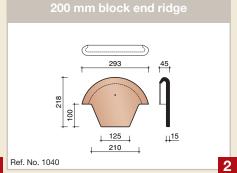

600 mm centres

Nails

aluminium alloy 45 mm long, 3.35 mm diameter (BS 1202)

#### **DIMENSIONS**



#### **Effective Cover Width**

Length/Gauge 246 mm Width/Gauge 195 mm

#### **Overall Size**

Length 302 mm Width 221 mm



Manufactured to EN1304

# **ROOF DETAILS**





This document does not imply a contract. The colours used in this folder show the natural tint of our clay roof tiles subject to the limitations of the printing process. As clay roof tiles are natural materials, slight variations in colour may occur between batches of tiles, we recommend that they should be taken from several pallets at the same time and mixed at random on the roof. Wienerberger reserves the right to alter the range and the technical data. Dimensions are approximate.

## **RIDGES AND HIP TILES**











### **VERGE & VARIOUS FITTINGS**



























Natural Red (600)

Amarant (848)

Rustic (872)







Old Copper (876)

Anthracite (736)





Wienerberger Ltd.
Koramic Clay Roof Tiles
Wienerberger House
Brooks Drive,
Cheadle Royal Business Park
Cheadle, Cheshire, SK8 3SA

T 0845 600 0051 F 0161 491 0803 koramicsales@wienerberger.com www.wienerberger.co.uk









Manufactured to BS EN 1304