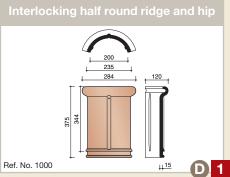

g 600 mm centres

Nails

aluminium alloy 45 mm long, 3.35 mm diameter (BS 1202)

#### **DIMENSIONS**



#### **Effective Cover Width**

Length/Gauge 246 mm Width/Gauge 195 mm

#### **Overall Size**

Length 302 mm Width 221 mm



Manufactured to EN1304

# **ROOF DETAILS**





This document does not imply a contract. The colours used in this folder show the natural tint of our clay roof tiles subject to the limitations of the printing process. As clay roof tiles are natural materials, slight variations in colour may occur between batches of tiles, we recommend that they should be taken from several pallets at the same time and mixed at random on the roof. Wienerberger reserves the right to alter the range and the technical data. Dimensions are approximate.

## **RIDGES AND HIP TILES**











### **VERGE & VARIOUS FITTINGS**



























Natural Red (600)

Amarant (848)

Rustic (872)







Old Copper (876)

Anthracite (736)





Wienerberger Ltd.
Koramic Clay Roof Tiles
Wienerberger House
Brooks Drive,
Cheadle Royal Business Park
Cheadle, Cheshire, SK8 3SA

T 0845 600 0051 F 0161 491 0803 koramicsales@wienerberger.com www.wienerberger.co.uk









Manufactured to BS EN 1304