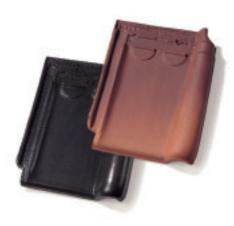

### **VERGE & VARIOUS FITTINGS**

Natural Red (600)

Amarant (848)

Rustic (872)

Old Copper (876)

Anthracite (736)

Wienerberger Ltd.
Koramic Clay Roof Tiles
Wienerberger House
Brooks Drive,
Cheadle Royal Business Park
Cheadle, Cheshire, SK8 3SA