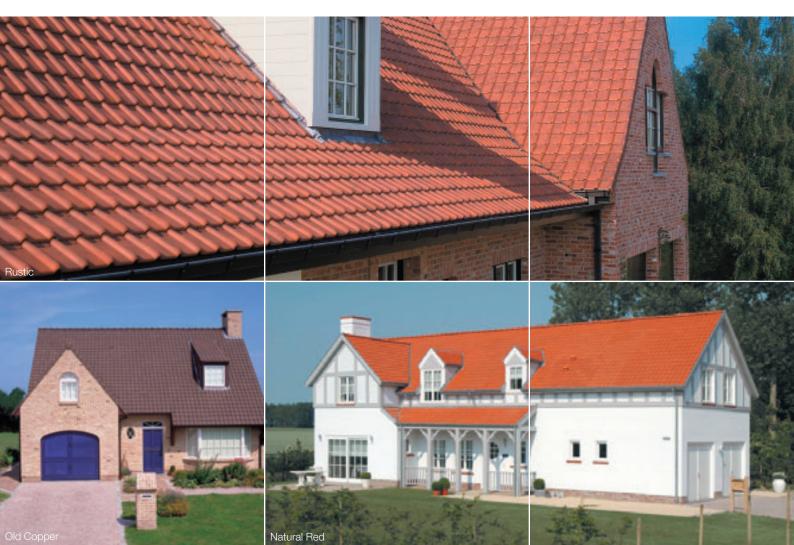

### **VERGE & VARIOUS FITTINGS**

Natural Red (600)

Amarant (848)

Rustic (872)

Old Copper (876)

Anthracite (736)

Wienerberger Ltd.
Koramic Clay Roof Tiles
Wienerberger House
Brooks Drive,
Cheadle Royal Business Park
Cheadle, Cheshire, SK8 3SA