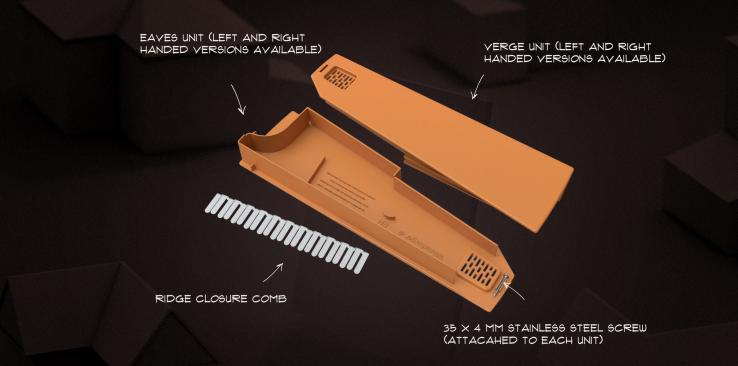

#### Features and Benefits:

- With a new thinner design, our dry verge boasts a much enhanced aesthetic.
- The new verge is **twice** as strong as its previous version making it more resistant to high speed wind.
- Compatible with a number of Sandtoft thin leading edge roof tiles (20/20, TLE, Cassius and Rivius).
- Boasting the biggest gauge variation on the market, the new TLE/ MF Dry Verge is more adjustable than any other competitor.
- Our new verge is compatible with the entire 20/20 batten gauge range, allowing for installation at minimum pitch.
- The new TLE/MF Dry Verge replaces both the 'TLE' and 'Medium Format' dry verge meaning only one product needs to be stocked instead of two.
- Primary fixing screws are now provided within each unit, ensuring fixing instructions can easily be adhered to (secondary eaves unit fixings are excluded).

### **Technical Details**

| Minimum roof pitch                     | Suits the minimum roof pitch of all compatible tiles                             |
|----------------------------------------|----------------------------------------------------------------------------------|
| Compatibility                          | TLE<br>Cassius<br>Rivius<br>20/20                                                |
| Gauge                                  | 295 - 345 mm                                                                     |
| Gauge (with Vertical Batten Installed) | 210 - 345 mm                                                                     |
| Size of Unit                           | 420 x 128 x 44 mm                                                                |
| Colours                                | Dark Grey / Antique Slate<br>Rustic / Flanders<br>Tuscan<br>Natural Red<br>Brown |
| Primary Fixing (Supplied)              | 35 x 4 mm Screw                                                                  |
| Secondary Eaves Fixing (Not Supplied)  | Minimum 45 mm Length Screw                                                       |
| Box Quantity                           | 50                                                                               |
| Material                               | HIPS                                                                             |