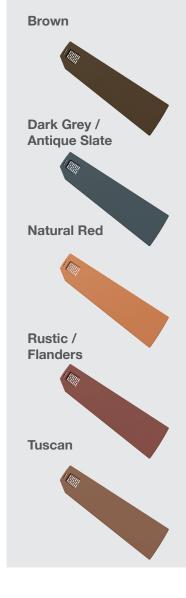

Comes in a choice of five colours to suit all ranges

### **Technical Details**

| Minimum roof pitch                     | Suits the minimum roof pitch of all compatible tiles                             |
|----------------------------------------|----------------------------------------------------------------------------------|
| Compatibility                          | TLE<br>Cassius<br>Rivius<br>20/20                                                |
| Gauge                                  | 295 - 345 mm                                                                     |
| Gauge (with Vertical Batten Installed) | 210 - 345 mm                                                                     |
| Size of Unit                           | 420 x 128 x 44 mm                                                                |
| Colours                                | Dark Grey / Antique Slate<br>Rustic / Flanders<br>Tuscan<br>Natural Red<br>Brown |
| Primary Fixing (Supplied)              | 35 x 4 mm Screw                                                                  |
| Secondary Eaves Fixing (Not Supplied)  | Minimum 45 mm Length Screw                                                       |
| Box Quantity                           | 50                                                                               |
| Material                               | HIPS                                                                             |