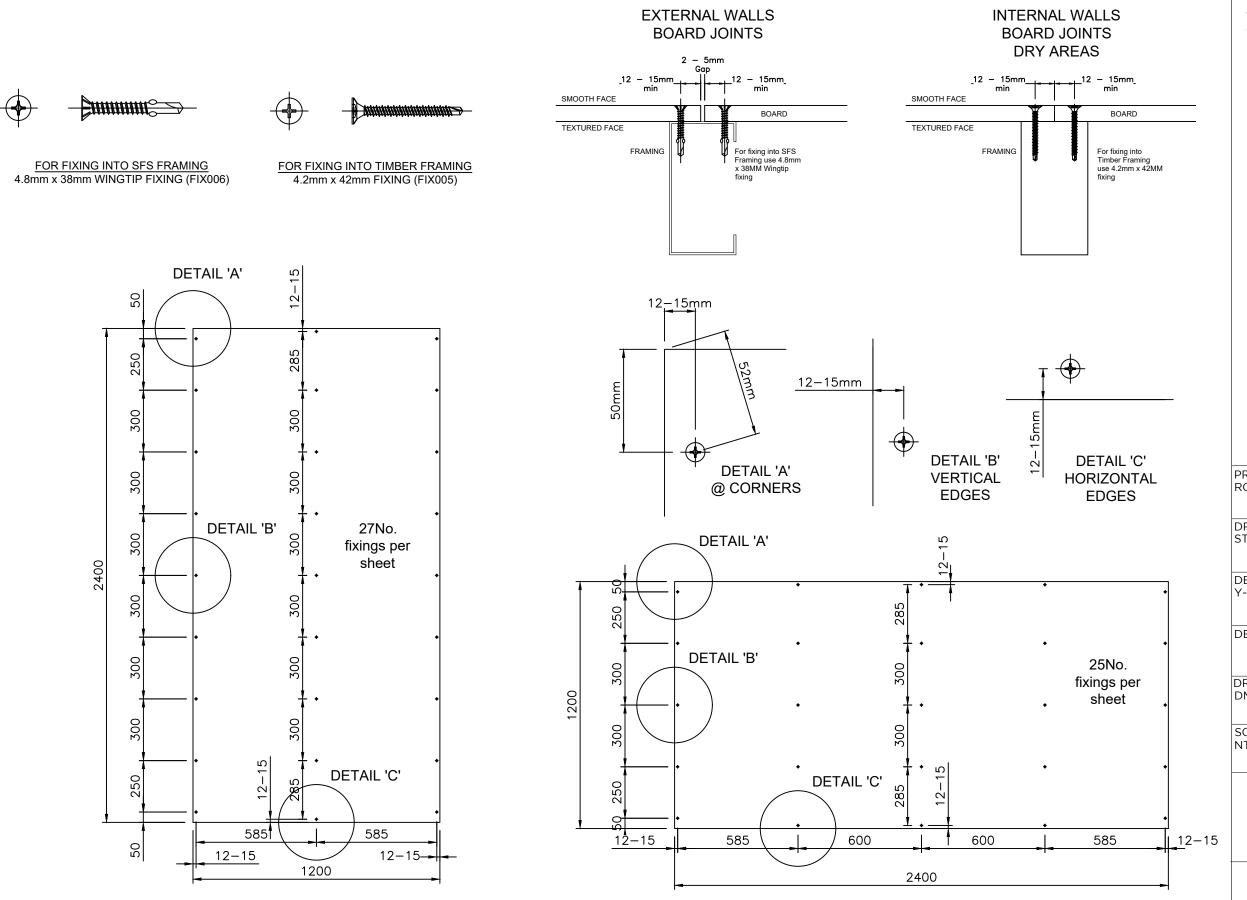

## RCM - Y-WALL TYPICAL FIXING DETAILS

(NOMINAL 2mm TO 5mm JOINT GAP BETWEEN BOARDS)
MINIMUM EDGE DISTANCE 12mm - 15mm

| 002                                         |                                  | Internal Update             |      | 4/12/20<br>12/20 | DJP  |
|---------------------------------------------|----------------------------------|-----------------------------|------|------------------|------|
| 003                                         | Clarif<br>distar                 | ication of fixing ed<br>nce | lge  | 10/02/21         | DM   |
|                                             |                                  |                             |      |                  |      |
|                                             |                                  |                             |      |                  |      |
|                                             |                                  |                             |      |                  |      |
|                                             |                                  |                             |      |                  |      |
|                                             |                                  |                             |      |                  |      |
|                                             |                                  |                             |      |                  |      |
|                                             |                                  |                             |      |                  |      |
|                                             |                                  |                             |      |                  |      |
|                                             |                                  |                             |      |                  |      |
|                                             |                                  |                             |      |                  |      |
|                                             |                                  |                             |      |                  |      |
|                                             |                                  |                             |      |                  |      |
|                                             |                                  |                             |      |                  |      |
|                                             |                                  |                             |      |                  |      |
|                                             |                                  |                             |      |                  |      |
|                                             |                                  |                             |      |                  |      |
|                                             |                                  |                             |      |                  |      |
|                                             | CT.                              |                             |      |                  |      |
|                                             | CT:                              |                             |      |                  |      |
| RCM                                         |                                  |                             |      |                  |      |
| PROJE<br>RCM<br>DRAW<br>ST101-0             | ING ID                           | ·:                          |      |                  |      |
| RCM<br>DRAW                                 | ING ID                           | ):                          |      |                  |      |
| ORAW<br>ST101-0                             | ING ID                           | N:                          | DETA | AILS             |      |
| ORAW<br>ST101-0                             | ING ID                           |                             | DET# | AILS             |      |
| ORAW<br>ST101-0                             | ING ID<br>003<br>IPTIOI<br>L TYP | N:                          | DETA | AILS             |      |
| ORAW<br>ST101-0<br>DESCR<br>Y-WAL           | ING ID<br>003<br>IPTIOI<br>L TYP | N:                          | DETA | AILS             |      |
| DRAW<br>ST101-G<br>DESCR<br>Y-WAL<br>DETAIL | ING ID<br>003<br>IPTIOI<br>L TYP | N:<br>PICAL FIXING          | DETA | DATE:            | 2021 |
| DRAW<br>ST101-G<br>DESCR<br>Y-WAL           | ING ID<br>003<br>IPTIOI<br>L TYP | N:<br>PICAL FIXING          | DETA |                  | 2021 |
| DRAW<br>ST101-G<br>DESCR<br>Y-WAL<br>DETAIL | ING ID<br>DO3<br>IPTIOI<br>L TYP | N:<br>PICAL FIXING          | DETA | DATE:            |      |