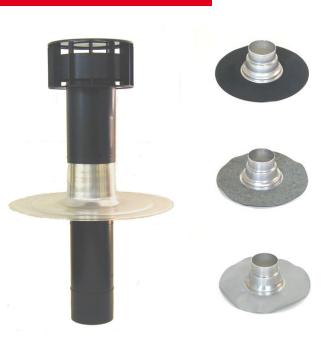

## Material Per Roof Type

- Asphalt: Polyethylene/Aluminium
- EPDM: Polyethylene/Aluminium/EPDM
- Bitumen: Polyethylene/Aluminium/Bitumen
- PVC: Polyethylene/Aluminium/PVC
- Polyethylene material is fire retardant

#### Colours

Black (Stack section only)

|            | Asphalt  | EPDM     | Bitumen  | PVC      |
|------------|----------|----------|----------|----------|
| OFT4 110mm | 50185736 | -        | -        | -        |
| OFT4 131mm | 50147004 | 50147006 | 50147008 | 50147010 |
| OFT4 166mm | 50147138 | 50147040 | 50147042 | 50147044 |