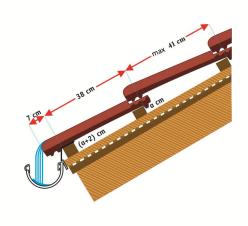

## Installation

- For proper installation follow the numerical sequence shown on the indicated image (1)
- The first batten should be 2 cm higher than all the other battens, to achieve a symmetric installation (2)
- The distance between the edge of the first tile and the first batten should be 7 cm (2)
- The distance between battens should be max 41 cm (2)
- Proper installation of Ventilation Roof Accessories will assure a good hydrothermal behavior and preservation of the roof structure as well
- A breathable waterproof membrane should be laid on the support of the roof assuring more water tightness