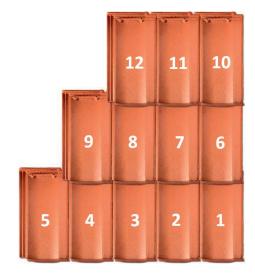

## Installation

- For proper installation follow the numerical sequence shown on the indicated image (1)
- The first batten should be 2 cm higher than all the other battens, to achieve a symmetric installation (2)
- The distance between the edge of the first tile and the first batten should be 7 cm (2)
- The distance between battens should be max 41 cm (2)
- Proper installation of Ventilation Roof Accessories will assure a good hydrothermal behavior and preservation of the roof structure as well
- A breathable waterproof membrane should be laid on the support of the roof assuring more water tightness

(1)