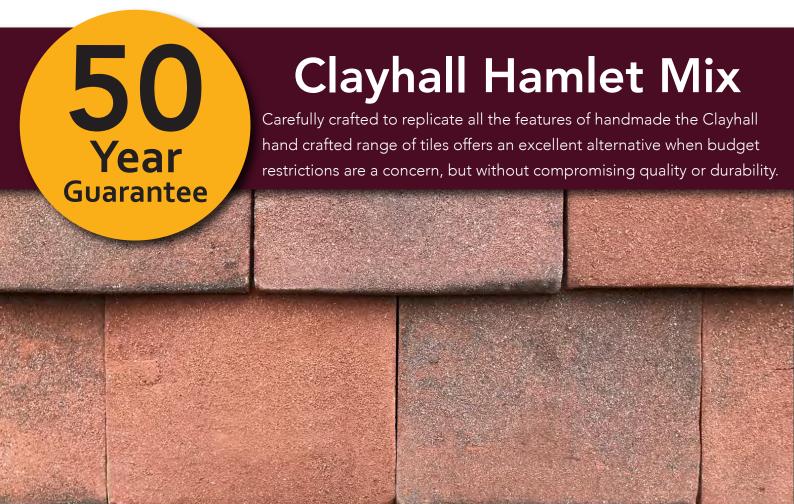

## Heritage Clay Tiles Ltd

Pesterdays Traditions Todays Choices Tomorrows Heritage



| Description                     | Roof                    | Vertical                |
|---------------------------------|-------------------------|-------------------------|
| Minimum Roof Pitch              | 35 °                    | 75°                     |
| Headlap (Minimum)               | 65mm                    | 38mm                    |
| Batten spacing at maximum gauge | 100mm                   | 114mm                   |
| Size of tile                    | 265 x 165mm             | 265 x 165mm             |
| Covering Capacity               | 60 per m2               | 53 per m2               |
| Cover width                     | 165mm                   | 165mm                   |
| Weight as laid                  | 75kg per m2             | 66.25kg per m2          |
| Batt