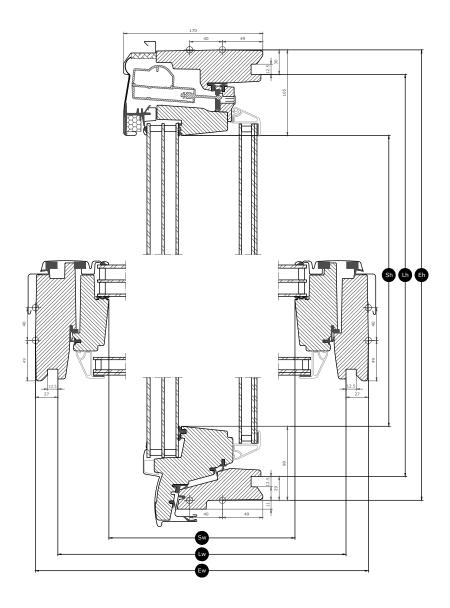

## Cross section dimensions

<STEPTABLE O="Product-377851-2" OT="Product" TF=" "TT="478978" VC="Context1" VO="32309405" W="Approved" />

<STEPTABLE O="Product-377851-2" OT="Product" TF=" " TT="478966" VC="Context1" VO="32309405" W="Approved" />