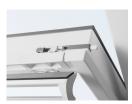

### Window operator, solar

Fully-integrated solar-powered motor is hidden from view in the top of the frame and is operated by remote control.

### Integrated rain sensor, solar

The roof window closes automatically in the event of rain or is prevented from opening thanks to the rain sensor.