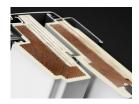

### Glazing structure

| Glazing unit         | Composition (from inside to outside)                                                                                                                                           |
|----------------------|--------------------------------------------------------------------------------------------------------------------------------------------------------------------------------|
| Double+triple-glazed | Inner IGU: 6.8 mm laminated glass - 12 mm krypton - 3 mm heat strengthened glass - 77.6 mm air; Outer IGU: 3 mm heat strengthened glass - 14 mm krypton - 4 mm toughened glass |

#### Inner sash, Passive house window

The inner sash of the Passive house window comprises a secondary glazing unit with laminated glass to enhance insulation performance.

### **Excellent insulation**

High performance insulation materials in the window construction and thermally modified timber core incease the energy efficiency of the window.