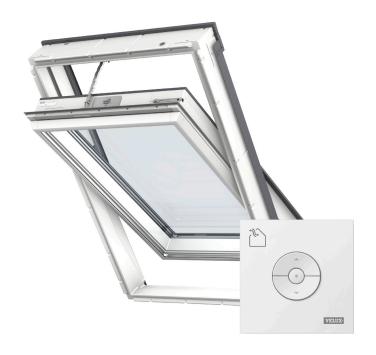

# **VELUX** solar Passive House roof window GGU

Glazing 82A82B

The solar Passive House roof window GGU is certified in Class A for Passive House building constructions in cold climate regions. Consisting of an outer triple glazing combined with additional inner double glazing, the window offers ultra low energy consumption, with a U-value of just 0.51 W/(m2K).

- Rain sensor automatically closes the window in the event of rain.
- The motor is hidden in the top cover and totally invisible from view.
- Easily control your roof window with the wireless wall switch that offers simple open/close/stop functionality.
- Silent motor keeps rooms quiet for sleeping children or simply for improved well-being.
- Entrapment control detects objects in the path of the window.
- Compatible with VELUX ACTIVE with NETATMO for a better indoor climate with sensor-based ventilation. Remote controlled via smartphone or voice.
- The io-homecontrol® platform ensures very high and future-proof system security.

# Application guidance

The window can be installed in roof pitches between 15° and 90° to the horizontal.

The Passive house roof window is solar powered and easily operated by a wireless wall switch, providing fresh air at the touch of a button. Perfect for both within-reach and out-of-reach applications where extra comfort and convenient operation is required. For optimum daylight, choose larger windows for lower roof pitches.

### Window operator, solar

Fully-integrated solar-powered motor is hidden from view in the top of the frame and is operated by remote control.

### Integrated rain sensor, solar

The roof window closes automatically in the event of rain or is prevented from opening thanks to the rain sensor.