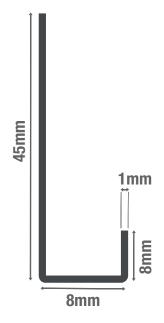

## **SINGLE CONNECTION TRIM** Fibre Cement Trim

Cladco Fibre Cement Aluminium Connection Profile Trim is designed to wraparound a single Fibre Cement Board's edge and either a soffit, window or door reveal. The Trim is often used to finish feather boarding Wall Cladding installations.

Cladco Fibre Cement Connection Profiles are manufactured with a slight lip, which perfectly fits a Cladco Fibre Cement Wall Cladding Board and can be installed using Cladco Fibre Cement 38mm Screws.

Protecting your Board's edges from the elements, the Trims also allow your Wall Cladding Board to be fitted closer to the edge of your wall.

Trims do not require any staining or painting, and are manufactured onsite using high-quality aluminium for a stain, rust and corrosion resistant product.

| SPECIFICATIONS  |          |
|-----------------|----------|
| Length          | 3 metres |
| Thickness       | lmm      |
| Weight (approx) | 1.53kg   |