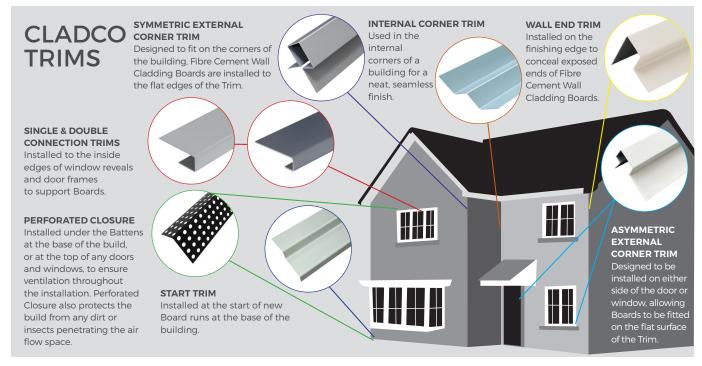

## **SINGLE CONNECTION TRIM** Fibre Cement Trim

Cladco Fibre Cement Aluminium Connection Profile Trim is designed to wraparound a single Fibre Cement Board's edge and either a soffit, window or door reveal. The Trim is often used to finish feather boarding Wall Cladding installations.