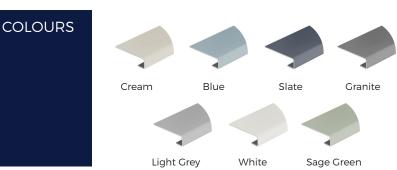

All Cladco Fibre Cement Wall Cladding Trims are available in a range of seven colours, manufactured to match the colour of your Cladco Fibre Cement Wall Cladding Boards for an attractive and seamless design.