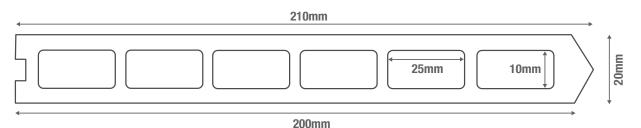

Measuring 3600mm long, 210mm high and 20mm deep, Cladco Composite Fence Panels can easily be screwed onto Timber or Composite Fencing Posts. Made from 60% recycled hardwood fibres and 40% recycled plastic, bonding agent, additives and tint, Cladco Composite Fence Panels will cover 3600mm x 200mm per Board when fitted horizontally.

| SPECIFICATIONS             |         |
|----------------------------|---------|
| Board Length               | 3.6m    |
| Board Width                | 210mm   |
| Board Thickness            | 20mm    |
| Board Weight (Approximate) | 11.52kg |