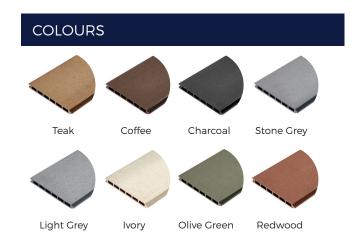

## **COMPOSITE FENCING** FENCING PANEL 3.6M

Available in a range of colours, including Redwood, Olive Green, Ivory, Teak, Coffee, Charcoal, Light Grey and Stone Grey, you can be sure any selection of Cladco Composite Fencing Panels will complement your existing or future Cladco project.