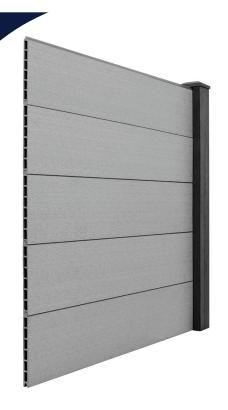

## **COMPOSITE FENCING** FENCING PANEL 3.6M

Available in a range of colours, including Redwood, Olive Green, Ivory, Teak, Coffee, Charcoal, Light Grey and Stone Grey, you can be sure any selection of Cladco Composite Fencing Panels will complement your existing or future Cladco project.

Measuring 3600mm long, 210mm high and 20mm deep, Cladco Composite Fence Panels can easily be screwed onto Timber or Composite Fencing Posts. Made from 60% recycled hardwood fibres and 40% recycled plastic, bonding agent, additives and tint, Cladco Composite Fence Panels will cover 3600mm x 200mm per Board when fitted horizontally.

## Why Choose Our 3.6m Composite Fencing Panels

Cladco Composite Fencing Panels are strong due to their six-hole honeycomb construction, made from recycled wood fibres and recycled plastic that will withstand the elements. Composite Fence Panels are constructed from a lightweight material and slot together easily to make installation quick and simple.