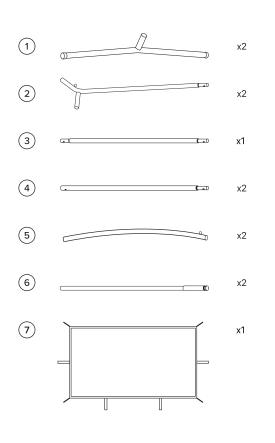

## **Parts Included:**

Note: Parts 8, 9 and 10 are to be used for outdoor use only.