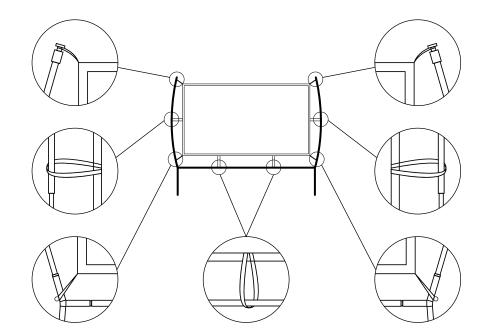

8: Tie down Ropes should be tied and looped through the mended rings on parts 2 and 5. Tie and use part 10: Standard Ground Stakes to stake down as neccessary.

**9: Round Hook Stakes** can be used to secure bottom stand peice which would be part number 1. (You may refer to the graphic description above.