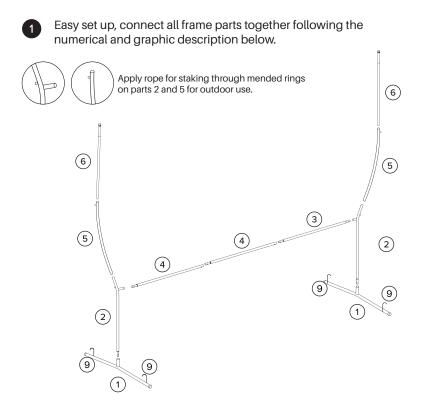

## **Portable Projection Screen Assembly Instructions**

Easy set up, connect all frame parts together following the numerical and graphic description below.

2

Note: For outdoor use, refer to part numbers 8: Tie down Ropes, 9: Round Hook Stakes and 10: Standard Ground Stakes.