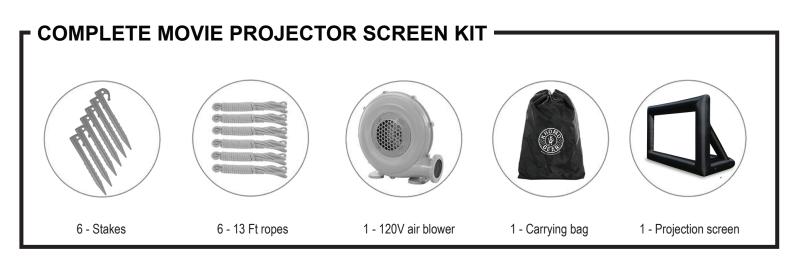

INFLATABLE Projector Screen



## INFLATABLE PROJECTOR SCREEN ASSEMBLY:

- **1.** Take out the projector screen from the storage bag and flatten out across the place that you'll be inflating it in.
- 2. Find the air blower duct and place the air blower away from anything that may obstruct its fan.
- **3.** Connect air blower to projector screen air duct and tie securely with attached strings.
- 4. Double-check the ties are secure and TURN ON the blower.
- 5. Once inflated, tilt back the inflatable frame with the Velcro seems facing up, and attach the white screen.
- 6. FOR OUTDOOR USE Tie the ropes through each anchor point (total of 6 points) and secure them with tent stakes.



## INFLATABLE PROJECTOR STORAGE INSTRUCTIONS:

- 1. Turn OFF the air blower, open zipper located around the air duct to release air, and dis