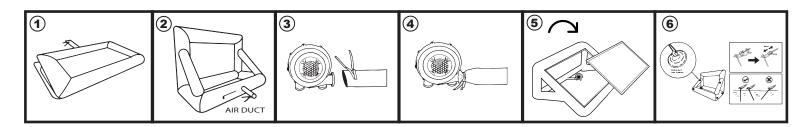

## INFLATABLE PROJECTOR SCREEN ASSEMBLY:

- **1.** Take out the projector screen from the storage bag and flatten out across the place that you'll be inflating it in.
- 2. Find the air blower duct and place the air blower away from anything that may obstruct its fan.
- **3.** Connect air blower to projector screen air duct and tie securely with attached strings.
- 4. Double-check the ties are secure and TURN ON the blower.
- 5. Once inflated, tilt back the inflatable frame with the Velcro seems facing up, and attach the white screen.
- 6. FOR OUTDOOR USE Tie the ropes through each anchor point (total of 6 points) and secure them with tent stakes.