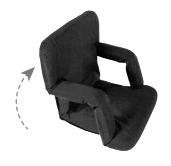

## **Straightening Chair Back or Lowering Reclining Position**

1. Hold bottom seat down, with one hand. Push chair's backseat forward with other hand until reclining position is released.

2. Keep holding bottom seat down, with one hand. Push backseat down to a horizontal position or lower reclining position, with other hand.