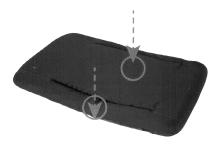

## **Straightening Chair Back or Lowering Reclining Position**

1. Hold bottom seat down, with one hand. Push chair's backseat forward with other hand until reclining position is released.

2. Keep holding bottom seat down, with one hand. Push backseat down to a horizontal position or lower reclining position, with other hand.