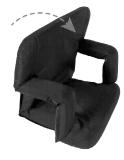

## Folding Chair without Armrest for more sitting surface

1. Place chair horizontally facing up (straps facing down) and apply pressure on armrests with both hands.

2. Hold bottom seat down, with one hand push chair's backseat forward to desire angle.