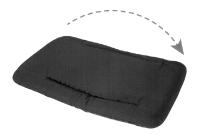

## **Folding Chair with Armrest**

2. Flip Chair over (straps facing down)

3. Hold bottom seat down, with one hand push chair's backseat forward to the desire angle.