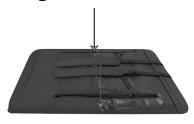

## Portable Reclining/Bleachers back Chair Instructions

- Enjoy your Reclining Chair at the beach, park, sporting events, camping, bleachers and more.
- Reclines in different positions, integrated arm rest for maximum comfort.
- Fold flat for minimal storage and easy transport. Adjustable backpack style shoulder straps.
- Can be used with or without armrest to create a larger seat.
- An Anti-slip water resistant bottom helps the seat stay in place.