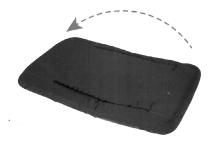

## **Folding Chair with Armrest**

2. Flip Chair over (straps facing down)

3. Hold bottom seat down, with one hand push chair's backseat forward to the desire angle.