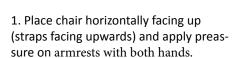

## Folding Chair without Armrest for more sitting surface

1. Place chair horizontally facing up (straps facing down) and apply pressure on armrests with both hands.

2. Hold bottom seat down, with one hand push chair's backseat forward to desire angle.