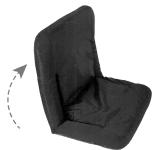

## **Folding Chair with Armrest**

2. Flip Chair over (straps facing down)

3. Hold bottom seat down, with one hand push chair's backseat forward to the desire angle.