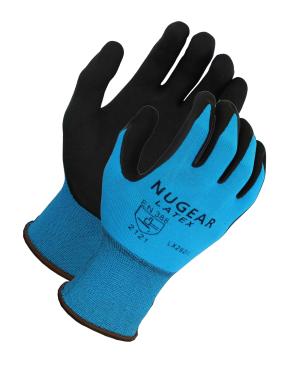

## PRODUCT DESCRIPTION:

Seamless blue polyester knit shell with black foam latex coated palm and fingers

- Superior comfort
- · Superior dexterity, flexibility and protection
- Breathable knit liner
- Colored cuffs for easy size identification
- Excellent grip on dry and wet surfaces

## **TECHNICAL DATA:**

Material: Polyester shell with foam latex coated

Color: Blue shell, black coating

Sizes: S ~ XL

Packaging: 1 dozen/bundle poly bag

12 dozen/case

**International Standards:** EN388: 2121