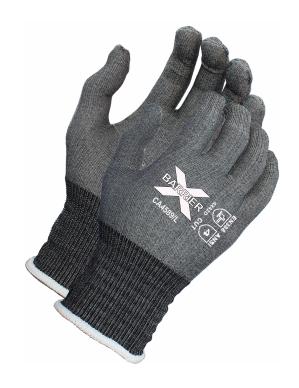

## PRODUCT DESCRIPTION:

Seamless knit gray Tektreme industrial engineered fiber knit shell

- Meets ANSI Cut Level A4
- Can be worn as a glove liner
- Excellent dexterity and fit
- Extremely comfortable for prolonged wear
- Non-slip, dust and lint free, breathable
- Colored cuffs for easy size identification
- Touchscreen compatible
- 18 gauge ultra-thin seamless shell
- Vend pack

## **TECHNICAL DATA:**

Material: Industrial engineered yarn

Color: Gray shell Sizes: S ~ XL

Packaging: 1 pair per vend pack ready,

6 dozen/case

International Standards: EN388: 4X42D

ANSI/ISEA 105-2016 STANDARD: Cut Level A4