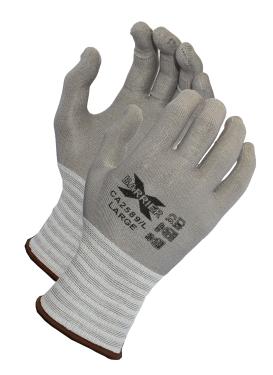

# C2589

#### **PRODUCT DESCRIPTION:**

Seamless knit gray Tektreme industrial engineered fiber knit shell

- Meets ANSI Cut Level A2
- Can be worn as a glove liner
- Excellent dexterity and fit
- Extremely comfortable for prolonged wear
- Non-slip, dust and lint free, breathable
- Colored cuffs for easy size identification
- 18 gauge ultra-thin seamless shell
- Vend pack

### **TECHNICAL DATA:**

| Material: Industrial engineered yarn |
|--------------------------------------|
|--------------------------------------|

Color: Gray shell

Sizes: S ~ XL

Packaging: 1 pair per vend pack ready, 6 dozen/case