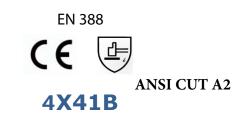

International Standards: EN388: 4X41B

ANSI/ISEA 105-2016 STANDARD: Cut Level A2

Country of Origin: China

## **PERFORMANCE DATA:**

| Abrasion           | 4 |
|--------------------|---|
| Cut (Coup Test)    | Х |
| Tear               | 4 |
| Puncture           | 1 |
| Cut (TDM-100 Test) | В |