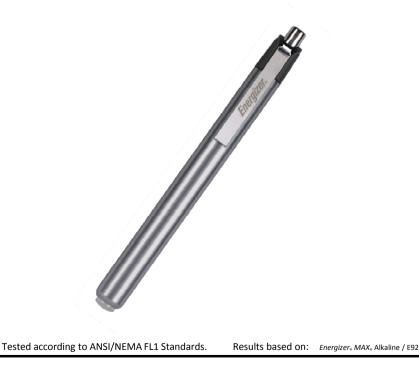

# Metal Pen Light

PLM22

The Energizer. Metal Pen Light delivers exceptional brightness and runtime performance, all in a durable metal construction. Designed to provide users with bright directional illumination, the light is great for use in close spaces. The Energizer Metal Pen Light is light lightweight, compact and can fits easily in a pocket. The robust, metal clip provides a secure fit and makes the Energizer Metal Pen Light a great solution at home or at work.

# **SPECIFICATIONS**

Weight Excluding Batteries:

15 Grams / 0.53 Ounces

**Dimensions:** 

18mm x 13mm x 140mm / 0.7" x 0.5" x 5.5"