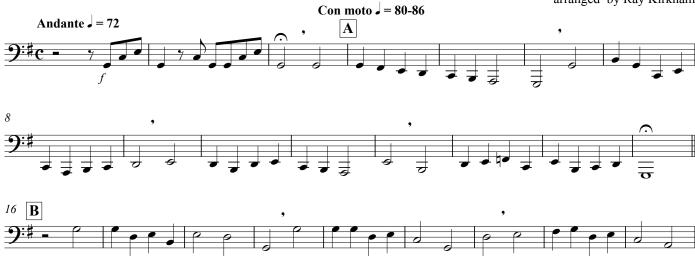

### Old 100th Hymn

Tuba

for Brass Quintet

Traditional Protestant Hymn melody attributed to Loys Bourgeois (c.1510 – c.1560) arranged by Ray Kirkham