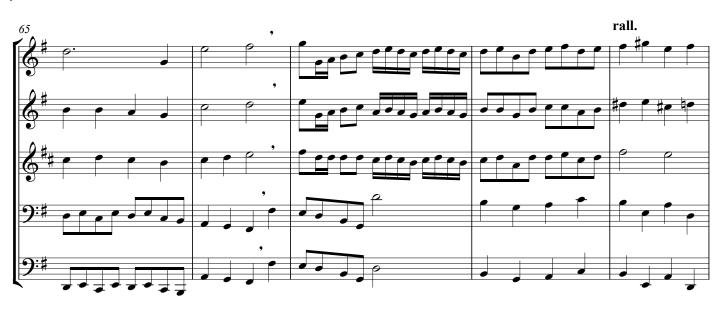

# Old 100th Hymn

for Brass Quintet

Traditional Protestant Hymn melody attributed to Loys Bourgeois (c.1510 – c.1560) arranged by Ray Kirkham

## Old 100th Hymn

Traditional Protestant Hymn melody attributed to Loys Bourgeois (c.1510 – c.1560) arranged by Ray Kirkham

for Brass Quintet