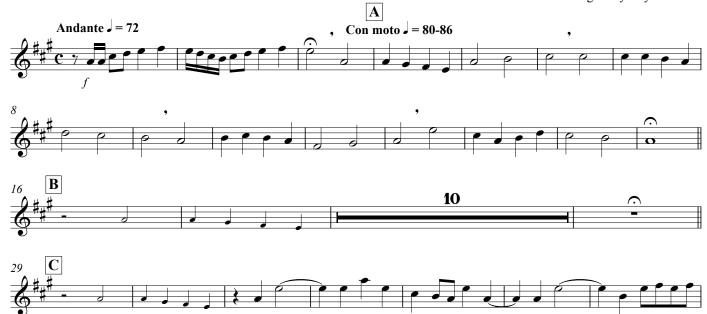

#### Trumpet I in Bb

## Old 100th Hymn

Traditional Protestant Hymn melody attributed to Loys Bourgeois (c.1510 – c.1560) arranged by Ray Kirkham

for Brass Quintet