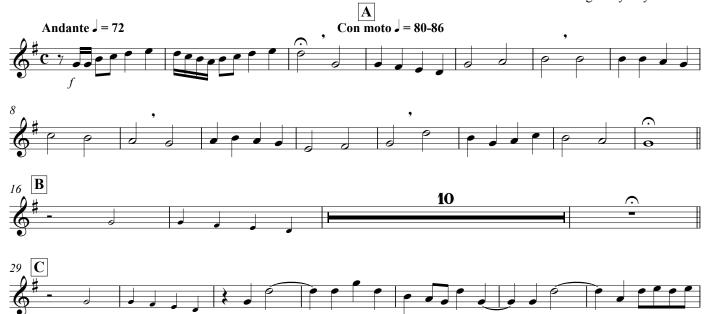

#### Trumpet I in C

# Old 100th Hymn

for Brass Quintet

Traditional Protestant Hymn melody attributed to Loys Bourgeois (c.1510 – c.1560) arranged by Ray Kirkham