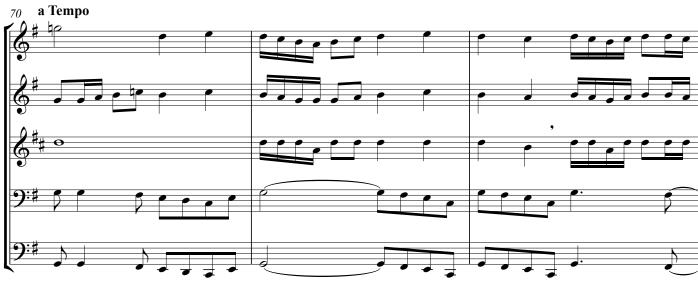

# Old 100th Hymn

for Brass Quintet

Traditional Protestant Hymn melody attributed to Loys Bourgeois (c.1510 – c.1560) arranged by Ray Kirkham

## Old 100th Hymn

Traditional Protestant Hymn melody attributed to Loys Bourgeois (c.1510 – c.1560) arranged by Ray Kirkham

for Brass Quintet