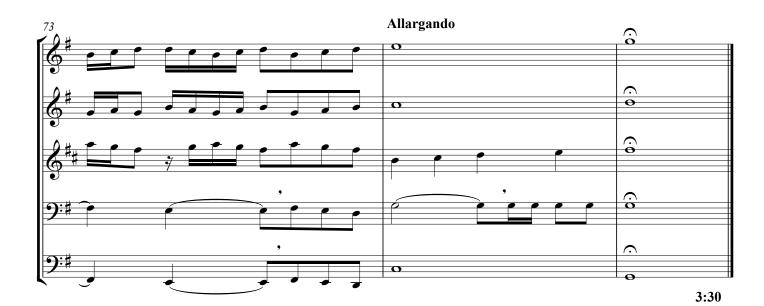

# Old 100th Hymn

for Brass Quintet

Traditional Protestant Hymn melody attributed to Loys Bourgeois (c.1510 – c.1560) arranged by Ray Kirkham

## Old 100th Hymn

Traditional Protestant Hymn melody attributed to Loys Bourgeois (c.1510 – c.1560) arranged by Ray Kirkham

for Brass Quintet