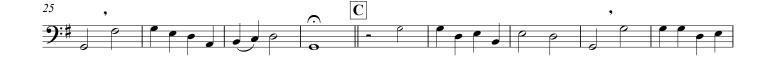

### Old 100th Hymn

Tuba

for Brass Quintet

Traditional Protestant Hymn melody attributed to Loys Bourgeois (c.1510 – c.1560) arranged by Ray Kirkham