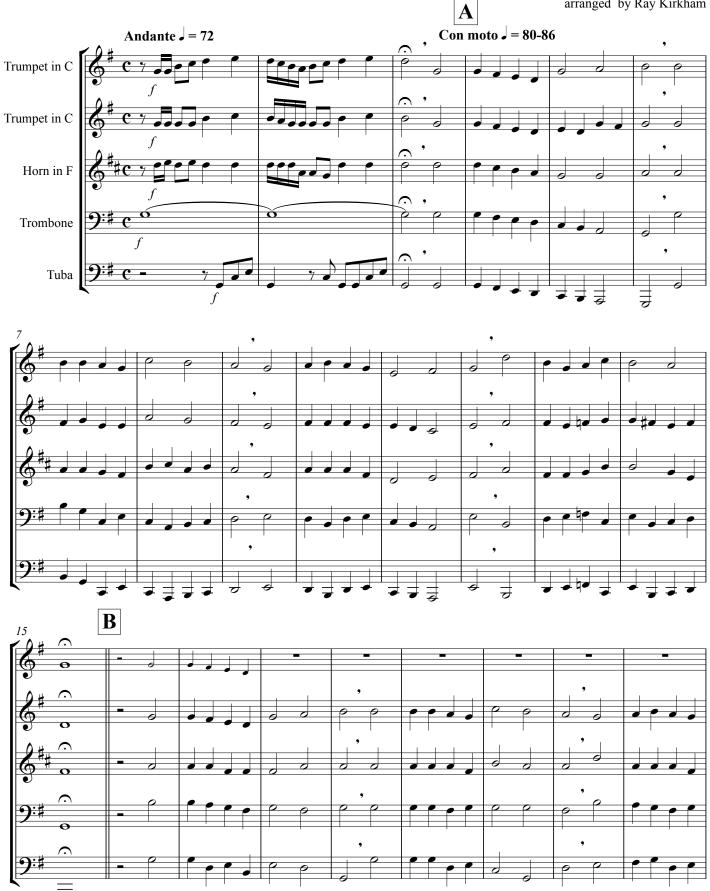

# Old 100th Hymn

for Brass Quintet

Traditional Protestant Hymn melody attributed to Loys Bourgeois (c.1510 – c.1560) arranged by Ray Kirkham

## Old 100th Hymn

Traditional Protestant Hymn melody attributed to Loys Bourgeois (c.1510 – c.1560) arranged by Ray Kirkham

for Brass Quintet