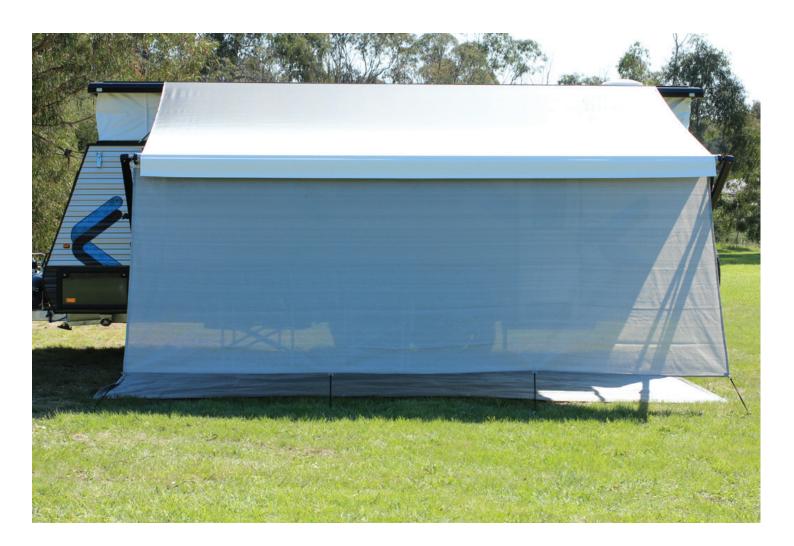

Privacy screens are a great addition to any caravan awning. Quick and easy to set up they provide additional protection from the weather without an enclosed feeling like a solid annexe. The Camec privacy screen reduces windy gusts in bad weather, provides shade with air flow on hot days and even restricts rain access.