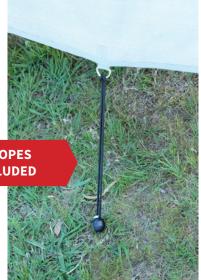

# CAMEC PRIVACY SCREENS Provide Chade

TIE DOWN ROPES & PEGS INCLUDED

- Tape is lock-stitched around edge for durability
- Monofilament is 230gsm
- Colour is steel grey, to blend in with all awning and caravan colours
- Supplied in a lightweight carry bag
  - Tie down ropes and pegs included (set of 5)