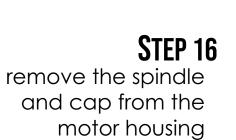

s holding the motor caps in place

# **STEP 9**

on the other side of the motor, unscrew the four threaded rods holding the motor together





### STEP 11

remove the electrical box cover by unscrewing the 4 corner screws



remove the screw holding the electrical box into the motor





## **STEP 15**

remove the back cap from the motor, and use leverage to pull the bearing out.

## STEP 14

if you cannot remove the bearing from the rear cap, then disconnect the black, yellow, and blue wires by unclipping their crimps from the switch board.





#### **STEP 18** the bearing will most likely remain on the spindle shaft.



use a dead blow hammer to release the front cap from the motor.



# **STEP 20**

tighten the removal tool main thread untill bearing is removed from the motor shaft.



#### **STEP 17**

separate the front cap from the motor spindle.





## **STEP 19**

connect a bearing removal tool to the bearing and the motor shaft.





### STEP 21

use a press to install the new bearing on the motor shaft.

### STEP 22 & BACK

to put the motor back together, use steps in reverse.

# FINISHED

11