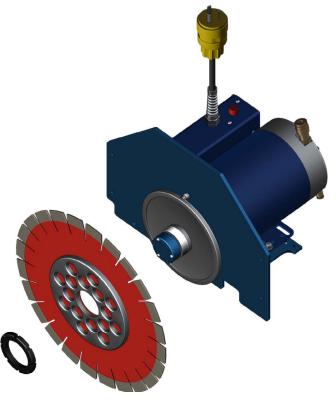

### **TOOLS YOU MAY NEED:**

Bearing Puller

Dead Blow Mallet

american standard hex key

STEP 1 remove the front guard

STEP 2 untighten the blade locking nut to remove

**STEP 3** remove blade assembly

take a mallet and hit the blue cap to loosen the taper lock collet from the motor shaft