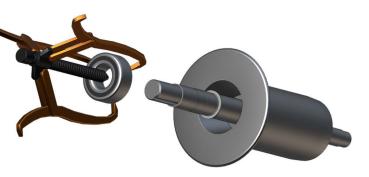

## **STEP 19**

connect a bearing removal tool to the bearing and the motor shaft.

# **STEP 20**

tighten the removal tool main thread untill bearing is removed from the motor shaft.