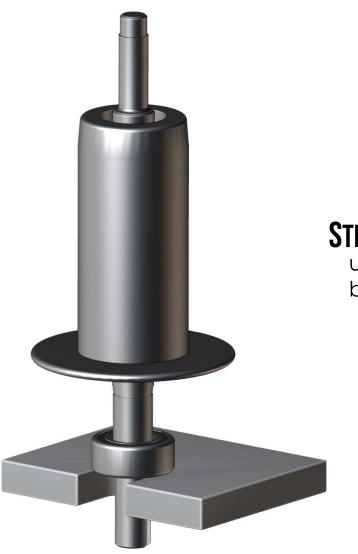

emove the electrical box cover by unscrewing the 4 corner screws



remove the screw holding the electrical box into the motor





## **STEP 15**

remove the back cap from the motor, and use leverage to pull the bearing out.

## STEP 14

if you cannot remove the bearing from the rear cap, then disconnect the black, yellow, and blue wires by unclipping their crimps from the switch board.





#### **STEP 18** the bearing will most likely remain on the spindle shaft.



use a dead blow hammer to release the front cap from the motor.



# **STEP 20**

tighten the removal tool main thread untill bearing is removed from the motor shaft.



#### **STEP 17**

separate the front cap from the motor spindle.





## **STEP 19**

connect a bearing removal tool to the bearing and the motor shaft.





### STEP 21

use a press to install the new bearing on the motor shaft.

### STEP 22 & BACK

to put the motor back together, use steps in reverse.

# FINISHED

11