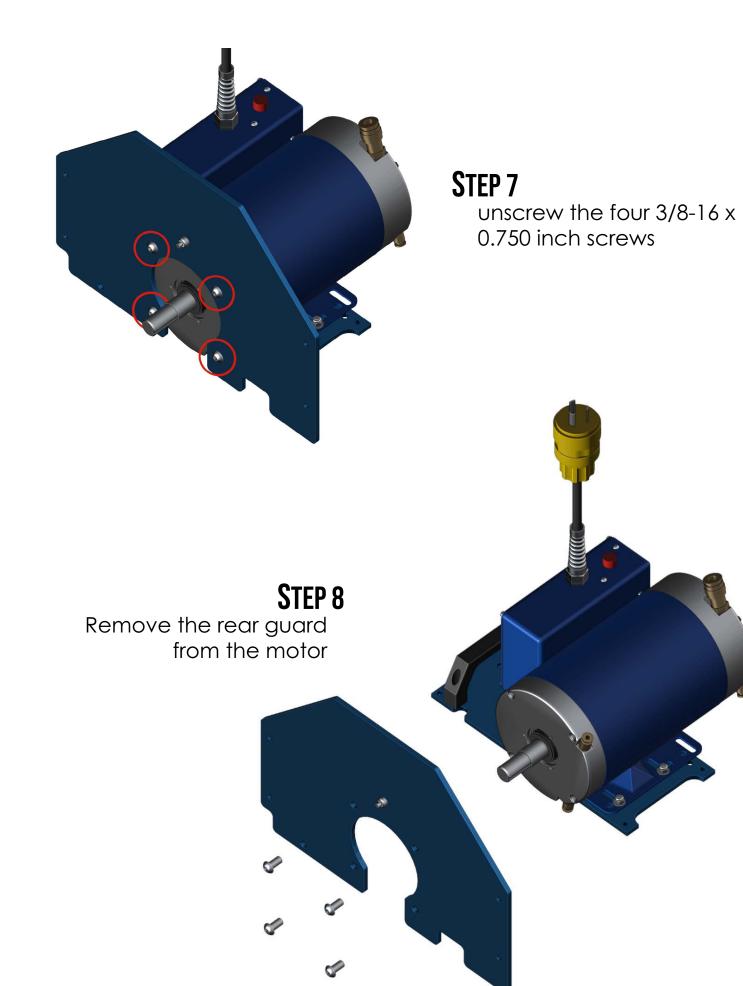

### STEP 4

untighten the 3 screws to release the taper lock system from the motor shaft

STEP 6 remove the rear flange

**STEP 10** Remove the long thread screws holding the motor caps in place

# **STEP 9**

on the other side of the motor, unscrew the four threaded rods holding the motor together

### STEP 11

remove the electrical box cover by unscrewing the 4 corner screws

remove the screw holding the electrical box into the motor