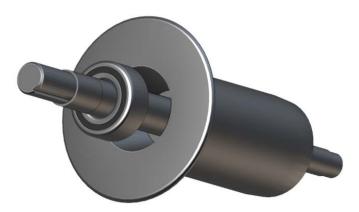

the motor, unscrew the four threaded rods holding the motor together





### STEP 11

remove the electrical box cover by unscrewing the 4 corner screws



remove the screw holding the electrical box into the motor





## **STEP 15**

remove the back cap from the motor, and use leverage to pull the bearing out.

## STEP 14

if you cannot remove the bearing from the rear cap, then disconnect the black, yellow, and blue wires by unclipping their crimps from the switch board.





#### **STEP 18** the bearing will most likely remain on the spindle shaft.



use a dead blow hammer to release the front cap from the motor.



# **STEP 20**

tighten the removal tool main thread untill bearing is removed from the motor shaft.



#### **STEP 17**

separate the front cap from the motor spindle.





## **STEP 19**

connect a bearing removal tool to the bearing and the motor shaft.





### STEP 21

use a press to install the new bearing on the motor shaft.

### STEP 22 & BACK

to put the motor back together, use steps in reverse.

# FINISHED

11