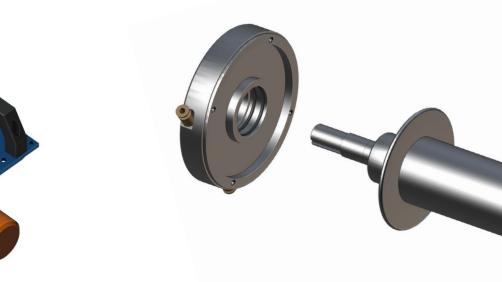

### STEP 4

untighten the 3 screws to release the taper lock system from the motor shaft

STEP 6 remove the rear flange

**STEP 10** Remove the long thread screws holding the motor caps in place

# **STEP 9**

on the other side of the motor, unscrew the four threaded rods holding the motor together