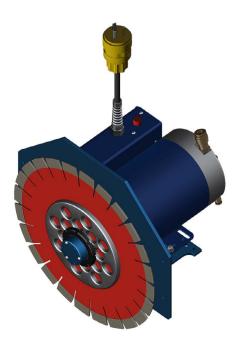

### **TOOLS YOU MAY NEED:**

Bearing Puller

Dead Blow Mallet

american standard hex key

STEP 1 remove the front guard

STEP 2 untighten the blade locking nut to remove

**STEP 3** remove blade assembly

take a mallet and hit the blue cap to loosen the taper lock collet from the motor shaft