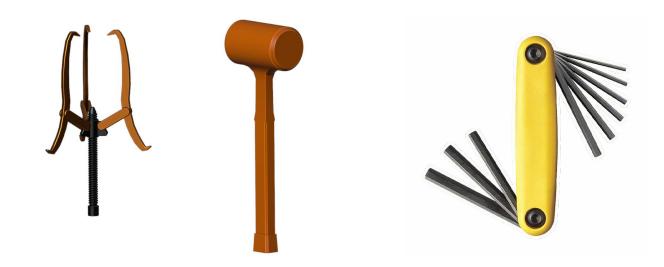

### **TOOLS YOU MAY NEED:**

Bearing Puller

Dead Blow Mallet

american standard hex key

STEP 1 remove the front guard

STEP 2 untighten the blade locking nut to remove

**STEP 3** remove blade assembly

take a mallet and hit the blue cap to loosen the taper lock collet from the motor shaft