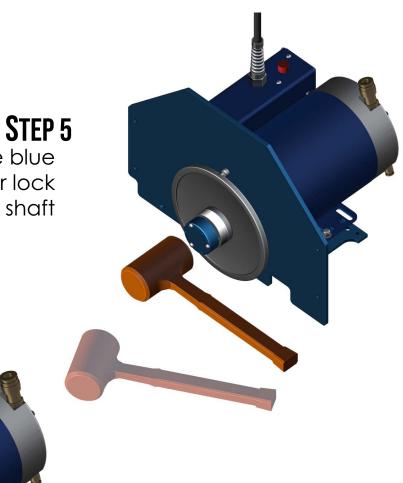

### **TOOLS YOU MAY NEED:**

Bearing Puller

Dead Blow Mallet

american standard hex key

STEP 1 remove the front guard

STEP 2 untighten the blade locking nut to remove

**STEP 3** remove blade assembly

take a mallet and hit the blue cap to loosen the taper lock collet from the motor shaft

### STEP 4

untighten the 3 screws to release the taper lock system from the motor shaft

STEP 6 remove the rear flange

**STEP 10** Remove the long thread screws holding the motor caps in place