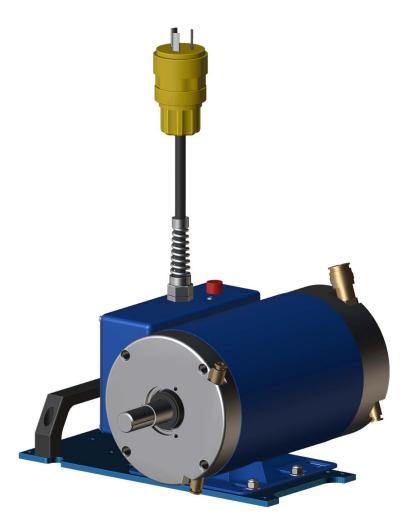

# HOW TO REPLACE MOTOR BEARINGS ON PRE 2022 BRSR 5HP MOTOR

### **TOOLS YOU MAY NEED:**

Bearing Puller

Dead Blow Mallet

american standard hex key

STEP 1 remove the front guard

STEP 2 untighten the blade locking nut to remove

**STEP 3** remove blade assembly

take a mallet and hit the blue cap to loosen the taper lock collet from the motor shaft