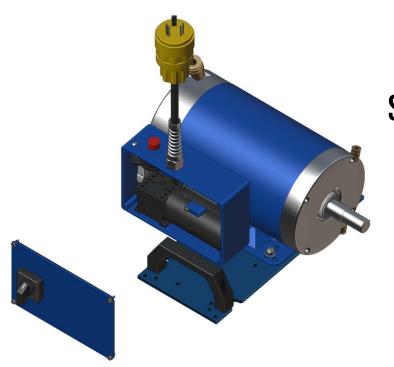

# HOW TO REPLACE MOTOR BEARINGS ON PRE 2022 BRSR 5HP MOTOR

### **TOOLS YOU MAY NEED:**

Bearing Puller

Dead Blow Mallet

american standard hex key

STEP 1 remove the front guard

STEP 2 untighten the blade locking nut to remove

**STEP 3** remove blade assembly

take a mallet and hit the blue cap to loosen the taper lock collet from the motor shaft