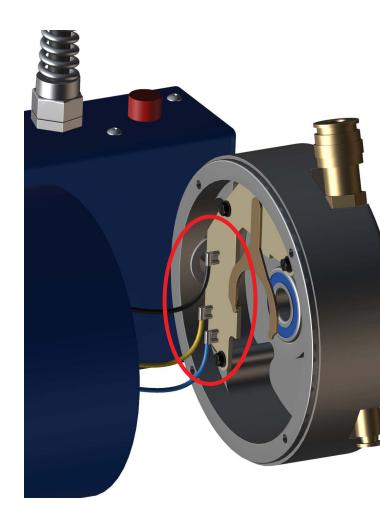

## STEP 14

if you cannot remove the bearing from the rear cap, then disconnect the black, yellow, and blue wires by unclipping their crimps from the switch board.