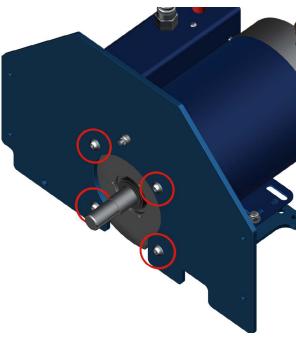

### STEP 4

untighten the 3 screws to release the taper lock system from the motor shaft

STEP 6 remove the rear flange

**STEP 10** Remove the long thread screws holding the motor caps in place

# **STEP 9**

on the other side of the motor, unscrew the four threaded rods holding the motor together