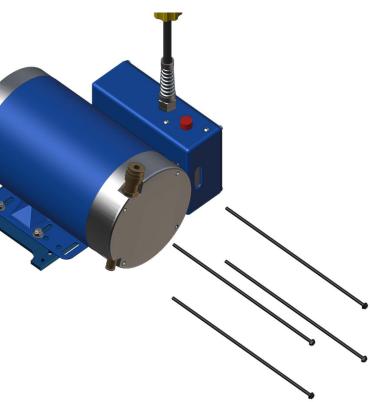

# **STEP 9**

on the other side of the motor, unscrew the four threaded rods holding the motor together