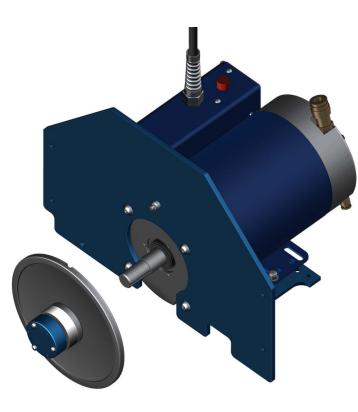

### **TOOLS YOU MAY NEED:**

Bearing Puller

Dead Blow Mallet

american standard hex key

STEP 1 remove the front guard

STEP 2 untighten the blade locking nut to remove

**STEP 3** remove blade assembly

take a mallet and hit the blue cap to loosen the taper lock collet from the motor shaft

### STEP 4

untighten the 3 screws to release the taper lock system from the motor shaft

STEP 6 remove the rear flange

**STEP 10** Remove the long thread screws holding the motor caps in place