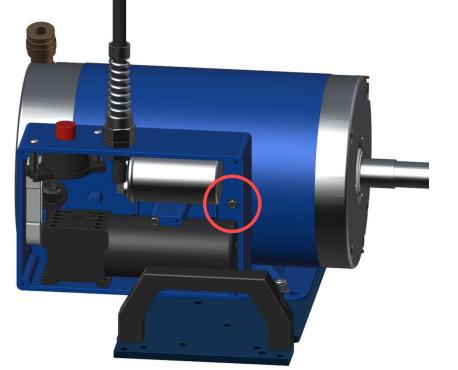

### STEP 11

remove the electrical box cover by unscrewing the 4 corner screws

remove the screw holding the electrical box into the motor