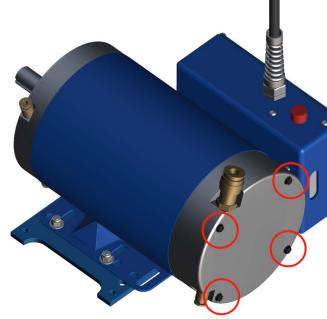

### STEP 4

untighten the 3 screws to release the taper lock system from the motor shaft

STEP 6 remove the rear flange

**STEP 10** Remove the long thread screws holding the motor caps in place