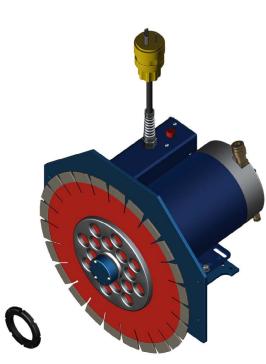

### **TOOLS YOU MAY NEED:**

Bearing Puller

Dead Blow Mallet

american standard hex key

STEP 1 remove the front guard

STEP 2 untighten the blade locking nut to remove

**STEP 3** remove blade assembly

take a mallet and hit the blue cap to loosen the taper lock collet from the motor shaft