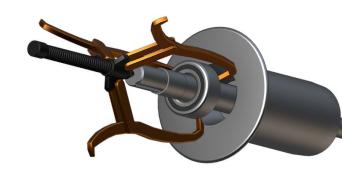

## **STEP 19**

connect a bearing removal tool to the bearing and the motor shaft.

# **STEP 20**

tighten the removal tool main thread untill bearing is removed from the motor shaft.