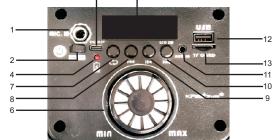

- 1. Mic Socket
- 2. ON / Off Switch.
- 3. 5V Charging socket. You can charge with any charger whose capacity is Minimum 1 Amp or More
- 4. Charging indicator. (During charging this will indicate in Red) 5. Display.
- 6. Rotary Volume control.
- 7. Mode: Change the function to FM, Bluetooth, Line in/Aux & USB
- 8. Previous: << (USB): Previous Song will be change (FM): Previous Preset program will change (Bluetooth): Previous Song will be change
- 9. Play/Pause : ( USB,FM & Bluetooth): You can play & pause the songs.
- FM, if you long press in FM, it will Auto tune the FM channel and memorized Also sequentially
- 10. Next : >> (USB): Next Song will be change (FM): Next Preset program will change (Bluetooth): Next Song will be change
- 11. Aux Socket : ( Any other source of external stereo audio signal can apply from TV, Mobile Laptop, And Computer by connecting the aux wire)
- 12. USB/ Pen Drive Port. (You can play Audio songs in MP3 Format)
- 13. Micro SD Card Socket: (You can play Audio songs in MP3 Format