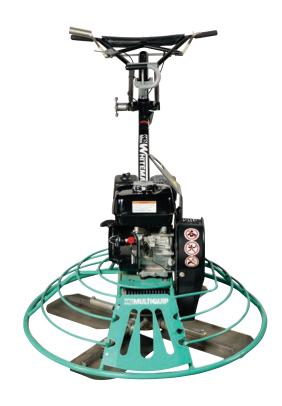

Height adjustable handle features ergonomic hand controls.

| Model             | Rotor<br>RPM | Engine       | HP (kW)    | Lbs (kg)   | Handles      |
|-------------------|--------------|--------------|------------|------------|--------------|
| 36-Inch (914 mm)  |              |              |            |            |              |
| JH55C             | 60-115       | HONDA GX160  | 4.8 (3.5)  | 204 (92)   | SXHC or QXHC |
| JH90C             | 60-130       | HONDA GX270  | 8.5 (6.3)  | 215 (97.5) |              |
| JS60C             | 60-115       | SUBARU EX170 | 5.7 (4.2)  | 204 (92)   |              |
| 46-Inch (1218 mm) |              |              |            |            |              |
| BH11C             | 60-130       | HONDA GX340  | 10.7 (7.9) | 281 (127)  | SXHC or      |
| ВН90С             | 60-130       | HONDA GX270  | 8.5 (6.3)  | 281 (127)  | QXHC 01      |
| BS90C             | 60-130       | SUBARU EX270 | 9.0 (6.7)  | 281 (127)  |              |