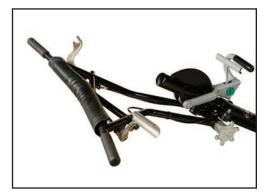

- Advanced friction clutch stops the unit within a quarter of a turn if the operator releases the handle at full RPM.
- Eliminates the need to throttle engine down during momentary work stoppages.
- Four-blade spider assembly features
  economically replaceable wear parts that
  reduce maintenance costs over the life of the
  machine.
- Proven gearbox durability delivers years of trouble-free operation.
- Handle assemblies for the InstaClutch system include a Standard Fine Pitch Control (SXHC) or a QuickPitch option (QXHC).

Height adjustable handle features ergonomic hand controls.

| Model             | Rotor<br>RPM | Engine       | HP (kW)    | Lbs (kg)   | Handles      |
|-------------------|--------------|--------------|------------|------------|--------------|
| 36-Inch (914 mm)  |              |              |            |            |              |
| JH55C             | 60-115       | HONDA GX160  | 4.8 (3.5)  | 204 (92)   | SXHC or QXHC |
| JH90C             | 60-130       | HONDA GX270  | 8.5 (6.3)  | 215 (97.5) |              |
| JS60C             | 60-115       | SUBARU EX170 | 5.7 (4.2)  | 204 (92)   |              |
| 46-Inch (1218 mm) |              |              |            |            |              |
| BH11C             | 60-130       | HONDA GX340  | 10.7 (7.9) | 281 (127)  | SXHC or      |
| ВН90С             | 60-130       | HONDA GX270  | 8.5 (6.3)  | 281 (127)  | QXHC 01      |
| BS90C             | 60-130       | SUBARU EX270 | 9.0 (6.7)  | 281 (127)  |              |