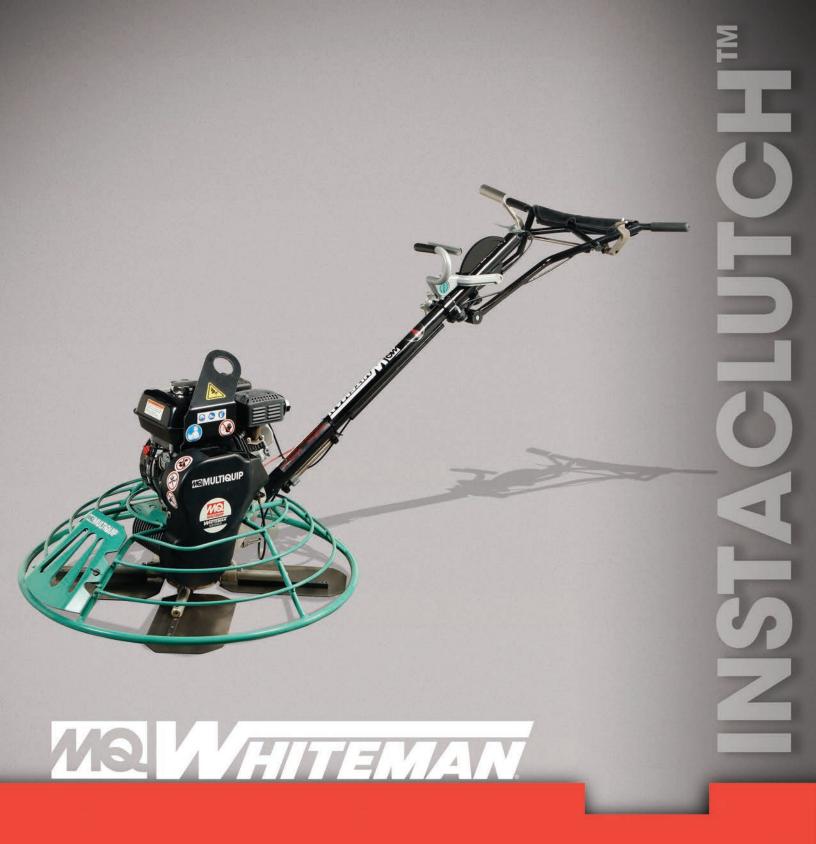

The leader in concrete finishing.

MQ Whiteman proudly introduces the new InstaClutch™ line of walk-behind power trowels. Engineered to provide the performance you expect and the reliability you depend upon. This innovative clutch system immediately disengages the drive system should the operator release the handle.

- Advanced friction clutch stops the unit within a quarter of a turn if the operator releases the handle at full RPM.
- Eliminates the need to throttle engine down during momentary work stoppages.
- Four-blade spider assembly features
  economically replaceable wear parts that
  reduce maintenance costs over the life of the
  machine.
- Proven gearbox durability delivers years of trouble-free operation.
- Handle assemblies for the InstaClutch system include a Standard Fine Pitch Control (SXHC) or a QuickPitch option (QXHC).