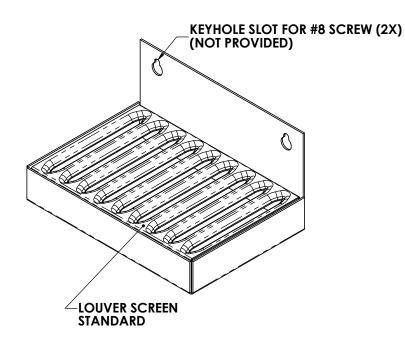

## Part # 0420-06

| Proprietary and Confidential The Information contained in this drawing is the sole property of ACU Precision Sheet Metal. Any reproduction in part or as a whole without the written permission of ACU Precision Sheet Metal is Prohibited. ACU Precision Sheet Metal is: American Coffee Urn Manufacturing Co., Inc. |                      | NAME      |           | DATE  | TITLE:             |         |              |
|-----------------------------------------------------------------------------------------------------------------------------------------------------------------------------------------------------------------------------------------------------------------------------------------------------------------------|----------------------|-----------|-----------|-------|--------------------|---------|--------------|
|                                                                                                                                                                                                                                                                                                                       | DRAWN                | M. Johs   |           | 07/14 | KEYHOLE WALL MOUNT |         |              |
|                                                                                                                                                                                                                                                                                                                       | MATERIAL             | SEE NOTES |           |       | KETTIOLE WA        |         | <b>0111</b>  |
|                                                                                                                                                                                                                                                                                                                       | FINISH               | SEE NOTES | COMMENTS: |       | AMERCIAN C         | OFFEE ( | JRN          |
|                                                                                                                                                                                                                                                                                                                       | DO NOT SCALE DRAWING |           |           |       | SCALE: 1:1         | WEIGHT: | SHEET 1 OF 2 |