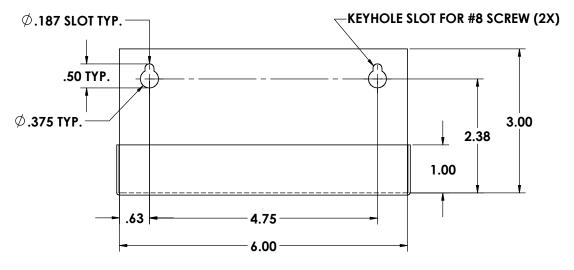

## Part # 0420-06

| Proprietary and Confidential The Information contained in this drawing is the sole property of ACU Precision Sheet Metal. Any reproduction in part or as a whole without the written permission of ACU Precision Sheet Metal is Prohibited. ACU Precision Sheet Metal is: American Coffee Urn Manufacturing Co., Inc. |                      | NAME      |           | DATE  | TITLE:             |         |              |
|-----------------------------------------------------------------------------------------------------------------------------------------------------------------------------------------------------------------------------------------------------------------------------------------------------------------------|----------------------|-----------|-----------|-------|--------------------|---------|--------------|
|                                                                                                                                                                                                                                                                                                                       | DRAWN                | M. Johs   |           | 07/14 | KEYHOLE WALL MOUNT |         |              |
|                                                                                                                                                                                                                                                                                                                       | MATERIAL             | SEE NOTES |           |       | KETTIOLE WA        |         | <b>0111</b>  |
|                                                                                                                                                                                                                                                                                                                       | FINISH               | SEE NOTES | COMMENTS: |       | AMERCIAN C         | OFFEE ( | JRN          |
|                                                                                                                                                                                                                                                                                                                       | DO NOT SCALE DRAWING |           |           |       | SCALE: 1:1         | WEIGHT: | SHEET 1 OF 2 |