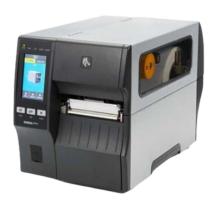

## **EQUIPMENT OPTIONS**

- **Scanners**: High-performance barcode scanners for rapid and accurate scanning of inventory items, reducing the risk of missed scans and data errors.
- Mobile Computers & Tablets: Versatile handheld devices equipped with WMS software for real-time inventory tracking and management on the go.
- Industrial Printers: Robust printers for generating barcode labels and documentation, facilitating seamless inventory tracking and management.
- **Mobile Printers**: Portable printers for on-demand label printing, enhancing flexibility and efficiency in labeling and documentation tasks.