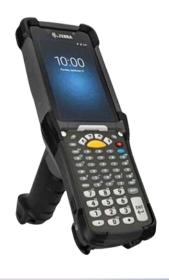

## **EQUIPMENT OPTIONS**

- **Scanners**: High-performance barcode scanners for rapid and accurate scanning of inventory items, reducing the risk of missed scans and data errors.
- Mobile Computers & Tablets: Versatile handheld devices equipped with WMS software for real-time inventory tracking and management on the go.
- Industrial Printers: Robust printers for generating barcode labels and documentation, facilitating seamless inventory tracking and management.
- **Mobile Printers**: Portable printers for on-demand label printing, enhancing flexibility and efficiency in labeling and documentation tasks.