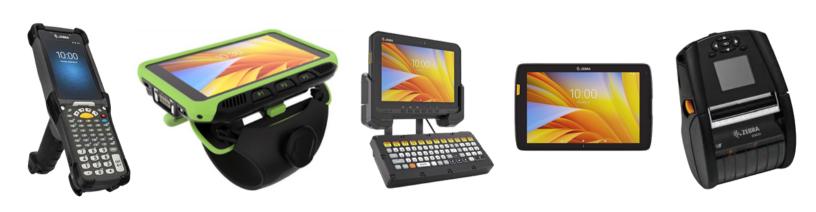

## **EQUIPMENT OPTIONS**

- **Handhelds**: Empower your workers with handheld devices for on-the-go data capture and real-time application updates.
- **Wearables**: Increase efficiency and hands-free operation with wearable devices that keep your workers connected and productive.
- **Vehicle Units**: Optimize logistics and material handling with rugged vehicle-mounted units designed for seamless integration with your operations.
- **Tablets**: Rugged tablets with integrated scanners allow you to work directly with the system and make immediate updates while on the operations floor.
- **Mobile Printers**: Enhance labeling and documentation tasks with mobile printers that deliver on-the-spot printing capabilities wherever you need them.

- Devices for Different Operations
- Rugged Devices
- Enhanced Scanning Capabilities
- Longer Lifecycle
- Business-Focused Android