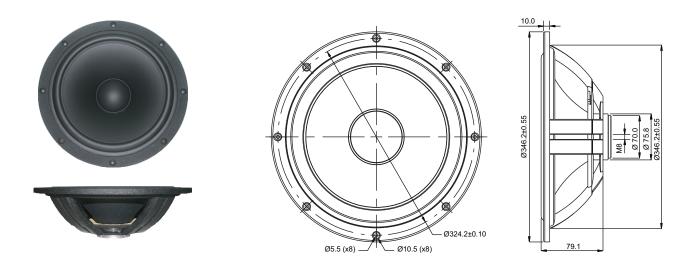

## Specs :

| Effective piston area, Sd                | 508 cm <sup>2</sup> | Mechanical loss, Rms     | 3 kg/s     |
|------------------------------------------|---------------------|--------------------------|------------|
| Free air resonance, Fs                   | 8.7 Hz              | Mechanical Q-factor, Qms | 12.1       |
| Compliance, Cms                          | 0.5 mm/N            | Equivalent volume, Vas   | 183 liters |
| Moving mass incl.air, Mms                | 665 g               | Net weight               | 2.45 kg    |
| Maximum mechanical cone excursion, Xmech | ±17 mm              |                          |            |

T/S parameters measured on drive units that are broken in. Parameters apply with the pre-mounted DW50 in place.

REV.2 (21.01.2019)