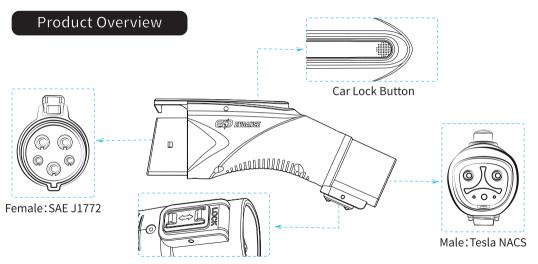

## Installation & Use

- ①Connect the adapter completely to the Tesla charge handle, and pull the adapter's charger lock switch to the **LOCK** side.
- ②Plug the Tesla charge handle and adapter together into your Electric vehicle.
- ③When finish charging, unplug the combination from your vehicle and disconnect the adapter from the Tesla charge handle after push the the charger lock switch to the **OPEN** side.