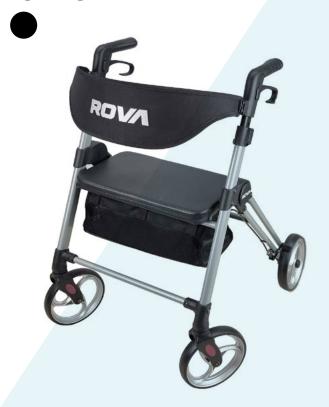

## ROVA STRIDE Lightweight Walker

## Why choose Stride

Experience effortless mobility with the ROVA Stride walker. With ergonomic grips, accessible brakes and a padded seat and backrest, it prioritise safety and comfort. Folds easily for storage, and the ultra-light frame helps you rediscover your lifestyle.

## **Main Features**

- Lightweight for smooth manoeuvrability
- Solid wheels for quiet indoor travel
- Easy-to-use braking system for control
- Handy storage area and seat to rest

Scan for more information

Light weight and stable

Comfortable seating option

Handy storage