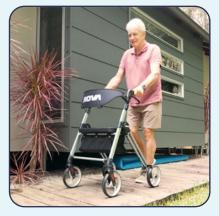

## Why choose Stride

Experience effortless mobility with the ROVA Stride walker. With ergonomic grips, accessible brakes and a padded seat and backrest, it prioritise safety and comfort. Folds easily for storage, and the ultra-light frame helps you rediscover your lifestyle.

Light weight and stable

Comfortable seating option

Handy storage