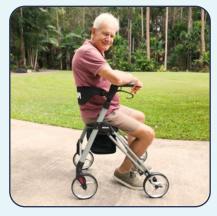

## Why choose Stride

Experience effortless mobility with the ROVA Stride walker. With ergonomic grips, accessible brakes and a padded seat and backrest, it prioritise safety and comfort. Folds easily for storage, and the ultra-light frame helps you rediscover your lifestyle.

Light weight and stable

Comfortable seating option

Handy storage