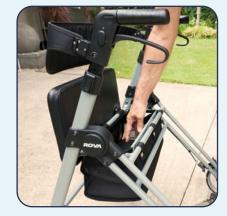

## Why choose Stride

Experience effortless mobility with the ROVA Stride walker. With ergonomic grips, accessible brakes and a padded seat and backrest, it prioritise safety and comfort. Folds easily for storage, and the ultra-light frame helps you rediscover your lifestyle.

## **Main Features**

- Lightweight for smooth manoeuvrability
- Solid wheels for quiet indoor travel
- Easy-to-use braking system for control
- Handy storage area and seat to rest

Scan for more information